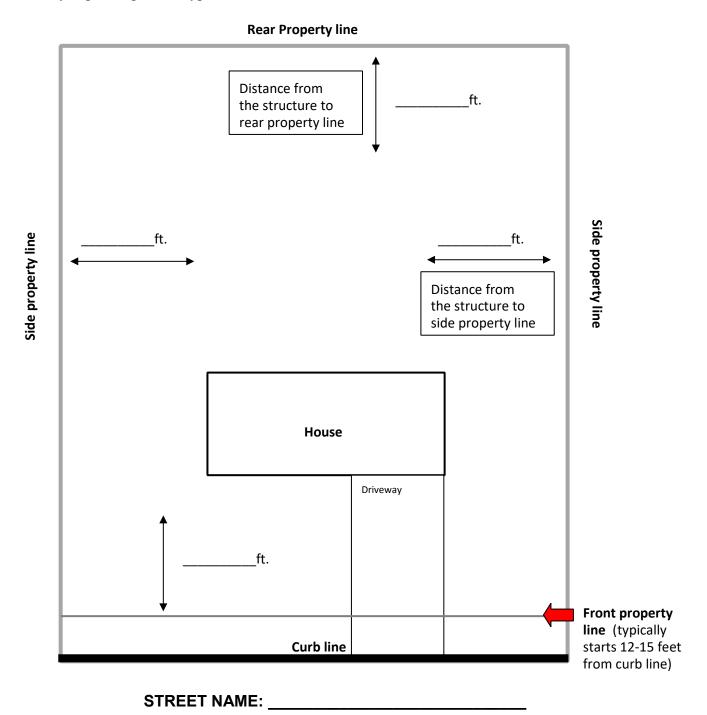

## Site Plan Template

Please attach site plan or use template below. Please draw where your structure will be placed. Include the distance from adjacent property lines. Property line setbacks are the distance from the structure to the property line. Setbacks vary depending on the type of structure.