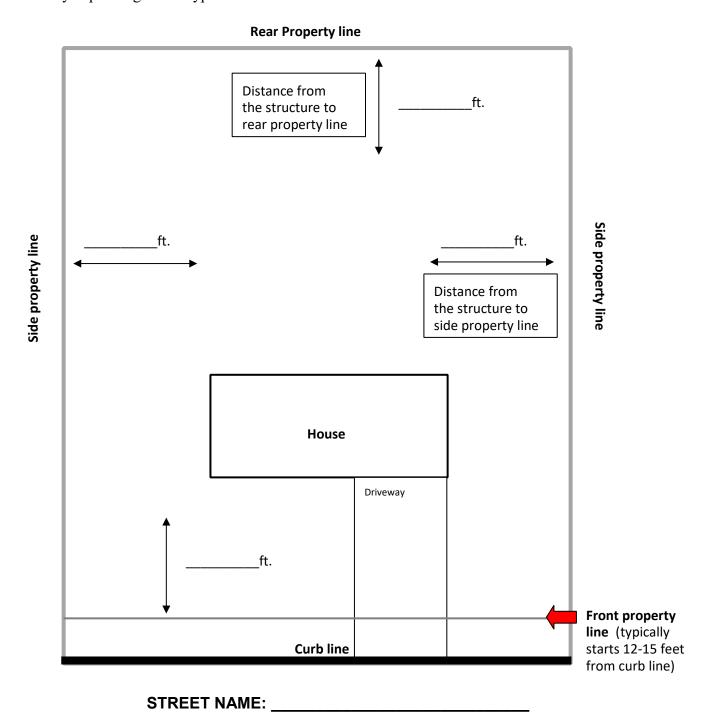

# Site Plan Template

Please attach site plan or use template below. Please draw where your structure will be placed. Include the distance from adjacent property lines. Property line setbacks are the distance from the structure to the property line. Setbacks vary depending on the type of structure.