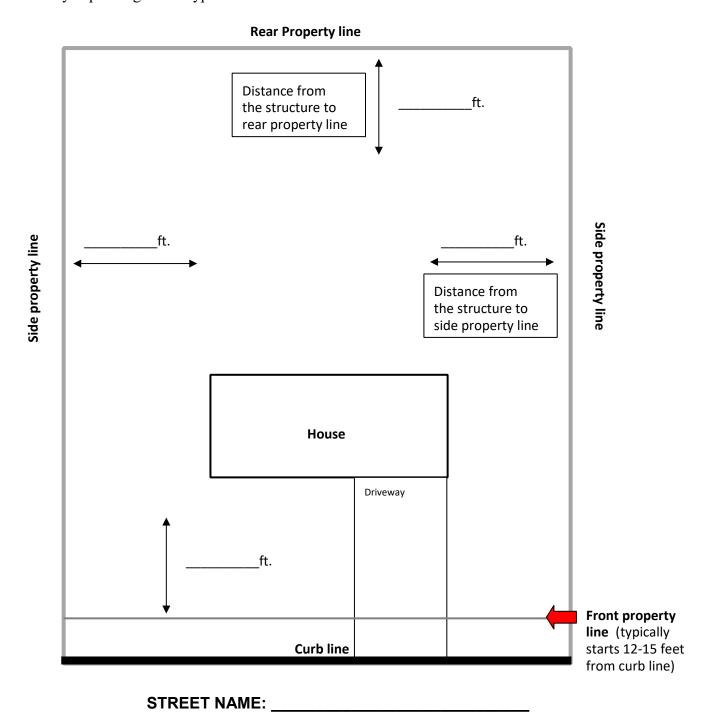

## Site Plan Template

Please attach site plan or use template below. Please draw where your structure will be placed. Include the distance from adjacent property lines. Property line setbacks are the distance from the structure to the property line. Setbacks vary depending on the type of structure.