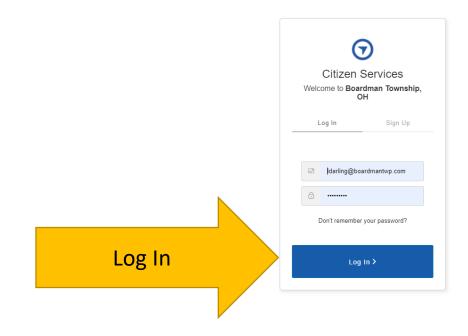

tal Registration, Inaccurately Flagged Properties

Explore

# Planning & ZONING

#### Planning & Zoning

Addition Permit, Driveway expansion (resurfacing) + 18 more

Explore



#### **Code Enforcement**

Code Case, High Grass

Explore

#### Log in



Boardman Township, OH

Search Login Sign Up



#### Discover Online Services

Choose below to browse services by department







#### Login using Secure Portal



Login with your viewpoint ID

Use your viewpoint ID to login to Boardman Township, OH

For your security, your sign up is performed on our Secure Portal

Login using Secure Portal

#### New user?

Create a viewpoint ID to login to any viewpoint community

Search Login Sign Up

For your security, your sign up is performed on our Secure Portal

Sign up using Secure Portal

# Log in



Click on My Account



#### **Discover Online Services**

Choose below to browse services by department







# Renew your registration



#### Begin Renewal



# Confirm your contact information

| Boardman Township, OH |                                                                                               | My Account            | Search Lukas →      |
|-----------------------|-----------------------------------------------------------------------------------------------|-----------------------|---------------------|
| Have a project #?     | Step 1 of 6 ·                                                                                 |                       | Save Draft and Exit |
| Rental Registration   | Confirm your contact information