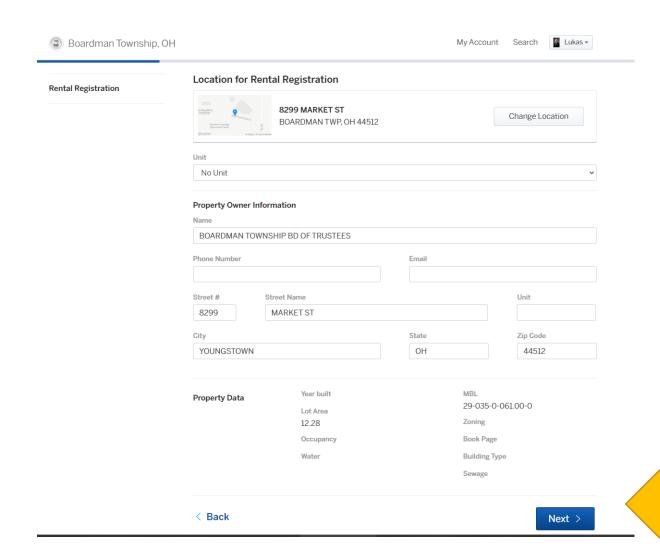

# Confirm your rental property address

Confirm your info and click next

#### Confirm the Property Owner Information

Confirm your info and click next