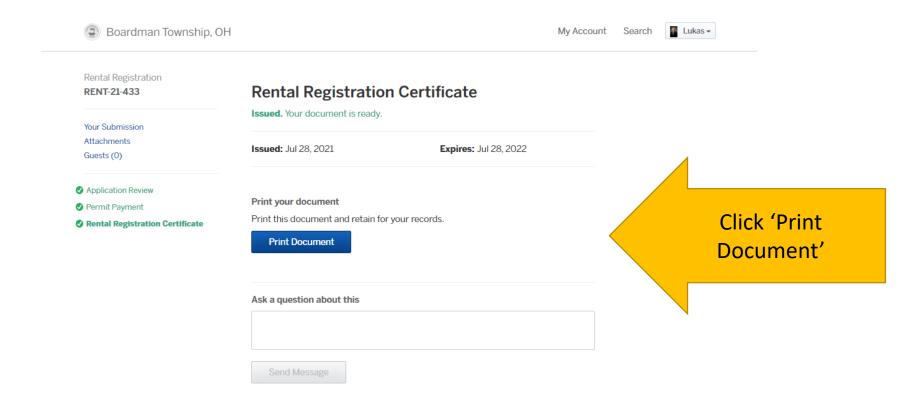

Method O Pay with a Credit Card \$2.19 processing fee O Pay using your bank account \$5.50 processing fee O Pay with check, cash, or another method No processing fee \$40.00 Amount Due **Total Payment Amount** \$40.00 Ask a question about this

Four payment methods are available:

- Cash (exact cash given at the counter)
- Check (mailed or given in person)
- Credit Card (through OpenGov or in person)
- Bank Account (through OpenGov only)

  Staff cannot process Bank Account payments in person.

If paying via mail please send your payment to:

**Boardman Township** 

attn: Rental Registration

8299 Market Street

Boardman, OH 44512

Include the registration number with the payment

Select your payment method and follow the prompts

Lukas -

#### Print your Rental Registration Certificate



#### Your Rental Registration Certificate



#### Access your documents from the dashboard



# Thank you for registering your property with the Boardman Township Rental Registration Program.

If you have any questions, please feel free to reach out

Boardman Township **Rental Registration Program** 8299 Market Street Boardman, OH 44512

330-726-4181