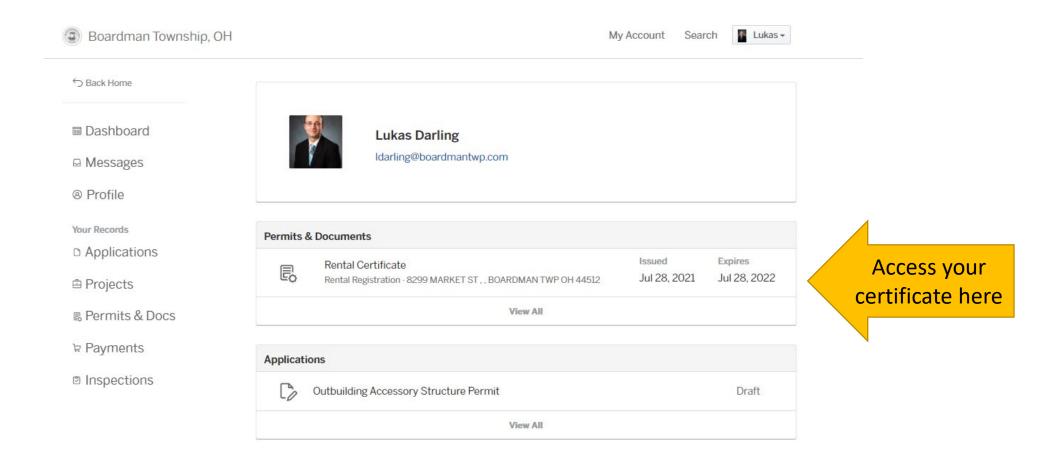

ocessing fee O Pay with check, cash, or another method No processing fee \$40.00 Amount Due **Total Payment Amount** \$40.00 Ask a question about this

Four payment methods are available:

- Cash (exact cash given at the counter)
- Check (mailed or given in person)
- Credit Card (through OpenGov or in person)
- Bank Account (through OpenGov only)

  Staff cannot process Bank Account payments in person.

If paying via mail please send your payment to:

**Boardman Township** 

attn: Rental Registration

8299 Market Street

Boardman, OH 44512

Include the registration number with the payment

Select your payment method and follow the prompts

Lukas -

#### Print your Rental Registration Certificate



#### Your Rental Registration Certificate



#### Access your documents from the dashboard



# Thank you for registering your property with the Boardman Township Rental Registration Program.

If you have any questions, please feel free to reach out

Boardman Township **Rental Registration Program** 8299 Market Street Boardman, OH 44512

330-726-4181