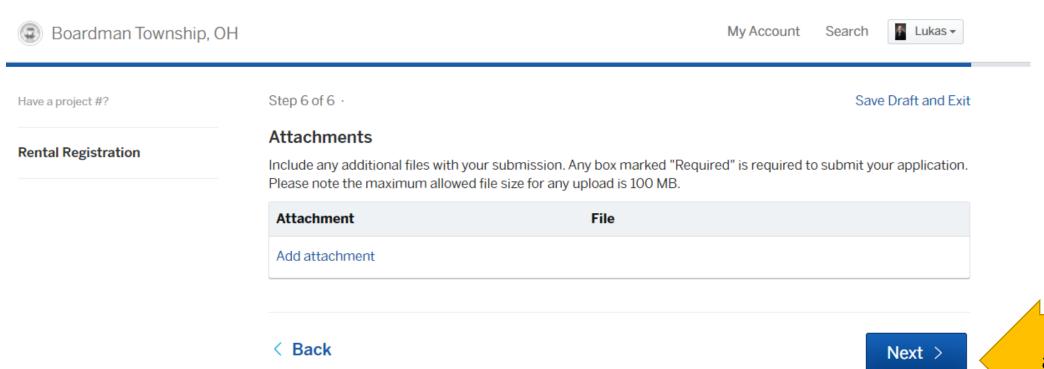

st be vented on the out<br>2          | side of the structure.            |
| M<br>⊠   | fulti-unit buildings must have a fire extinguisher on each floor's co<br>2   | mmon area.                        |
| A.       | any basement level unit needs two acceptable means of egress.                |                                   |
| In       | nterior and exterior of unit shall be free of insects, rodents, and oth<br>2 | ner pests.                        |
| Pi       | roperty Owner E-Signature *                                                  | Date                              |
|          | Lukas Darling                                                                | 07/28/2021                        |

Check the boxes, sign, date, and click next

# Add any attachments (not required)



Add any attachments and click Next

# Confirm your submission



Confirm and submit

My Account Search Lukas -

07/28/2021

Confirm and Submit >

#### Send a message while it is in review



#### Pay your registration



#### Pay your registration

Boardman Township, OH My Account Search Registration Rental Registration **Permit Payment** RENT-21-433 Number **Due Now.** Please make a payment in order to continue. Your Submission If you would like to pay by check please write the check to Boardman Township and Attachments mail to 8299 Market Street, Boardman, Ohio 44512. If mailing in a check please Guests (0) make sure to identify what the payment is for with a registration number. We can accept cash at our office but do not advise sending cash through the mail. Application Review After