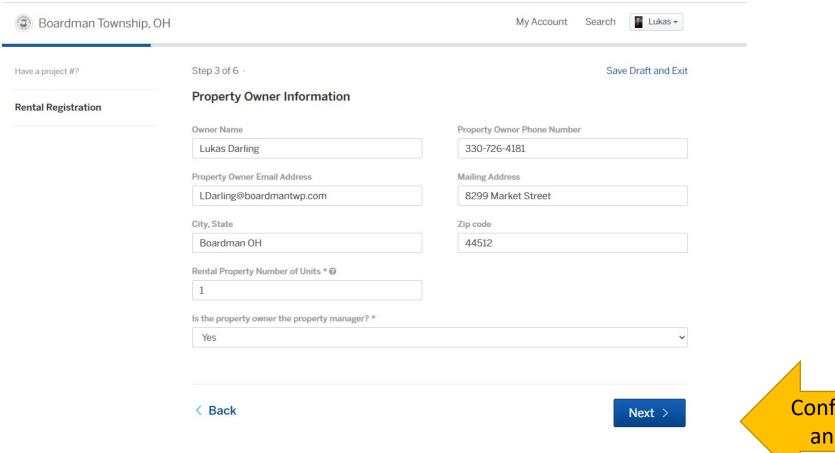

1                                                                                     | Address 2 (Optional)  |                     |
|                       | 8299 Market Street                                                                            | attn: RENTAL REGISTRA | TION                |
|                       | City                                                                                          | State                 | ZIP/Postal Code     |
|                       | Boardman                                                                                      | ОН                    | 44512               |

Next

Confirm your info and click next

# Confirm your rental property address



Confirm your info and click next

#### Confirm the Property Owner Information



Confirm your info and click next

#### Complete the Verification of Standards

| PI       | .ll bathroom and kitchen sinks shall have working hot and cold wat           | o the unit.                       |
|----------|------------------------------------------------------------------------------|-----------------------------------|
| <b>☑</b> |                                                                              | er.                               |
|          |                                                                              |                                   |
|          | he rental unit shall have an operable heating system.                        |                                   |
| TI 💆     | he rental unit shall have an operable electrical system with no ex