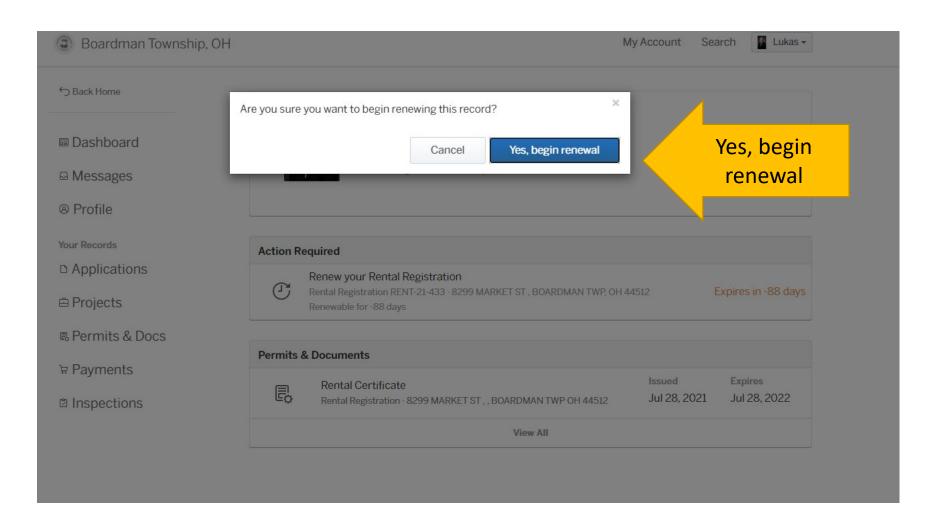

re

Explore



#### **Code Enforcement**

Code Case, High Grass

Explore

#### Log in



Boardman Township, OH

Search Login Sign Up



#### Discover Online Services

Choose below to browse services by department







#### Login using Secure Portal



Login with your viewpoint ID

Use your viewpoint ID to login to Boardman Township, OH

For your security, your sign up is performed on our Secure Portal

Login using Secure Portal

#### New user?

Create a viewpoint ID to login to any viewpoint community

Search Login Sign Up

For your security, your sign up is performed on our Secure Portal

Sign up using Secure Portal

# Log in



Click on My Account



#### **Discover Online Services**

Choose below to browse services by department







# Renew your registration



#### Begin Renewal



# Confirm your contact information

| Boardman Township, OH |                                                                                               | My Account            | Search Lukas →      |
|-----------------------|-----------------------------------------------------------------------------------------------|-----------------------|---------------------|
| Have a project #?     | Step 1 of 6 ·                                                                                 |                       | Save Draft and Exit |
| Rental Registration   | Confirm your contact information                                                              |                       |                     |
|                       | Ensure your contact information is up-to-date so that we can get