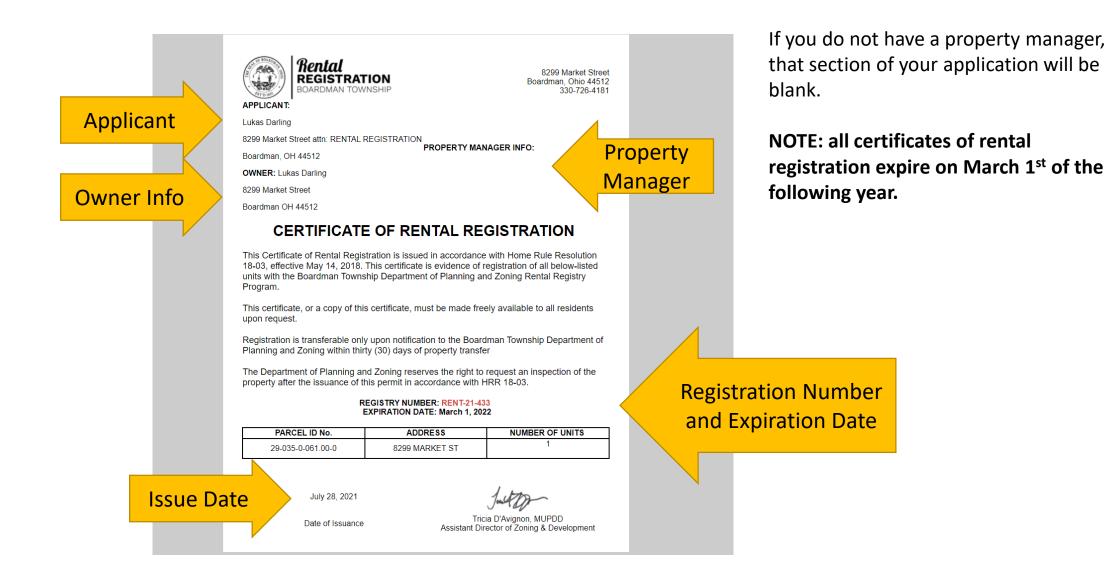

ssing fee O Pay using your bank account \$5.50 processing fee O Pay with check, cash, or another method No processing fee \$40.00 Amount Due **Total Payment Amount** \$40.00 Ask a question about this

Four payment methods are available:

- Cash (exact cash given at the counter)
- Check (mailed or given in person)
- Credit Card (through OpenGov or in person)
- Bank Account (through OpenGov only)

  Staff cannot process Bank Account payments in person.

If paying via mail please send your payment to:

**Boardman Township** 

attn: Rental Registration

8299 Market Street

Boardman, OH 44512

Include the registration number with the payment

Select your payment method and follow the prompts

Lukas -

#### Print your Rental Registration Certificate



#### Your Rental Registration Certificate



#### Access your documents from the dashboard



# Thank you for registering your property with the Boardman Township Rental Registration Program.

If you have any questions, please feel free to reach out

Boardman Township **Rental Registration Program** 8299 Market Street Boardman, OH 44512

330-726-4181