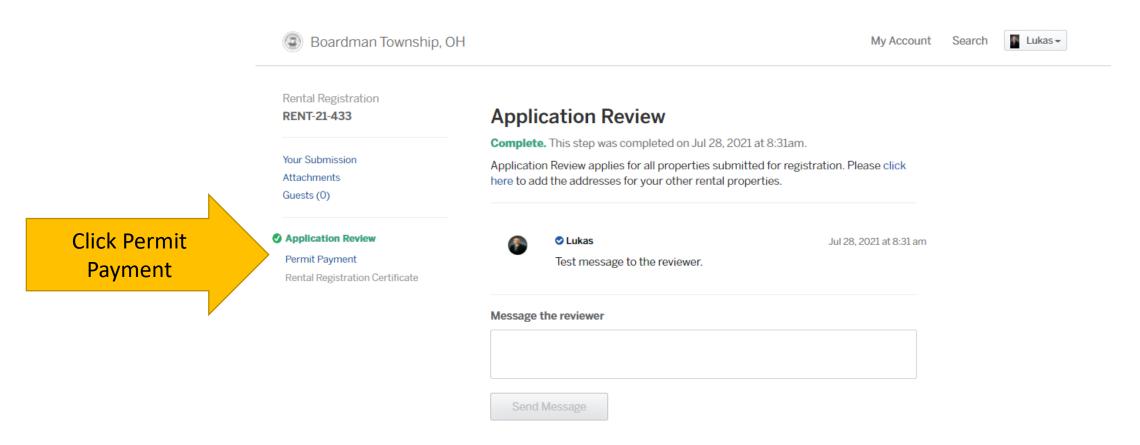

#### Pay your registration

#### Pay your registration

Boardman Township, OH My Account Search Registration Rental Registration **Permit Payment** RENT-21-433 Number **Due Now.** Please make a payment in order to continue. Your Submission If you would like to pay by check please write the check to Boardman Township and Attachments mail to 8299 Market Street, Boardman, Ohio 44512. If mailing in a check please Guests (0) make sure to identify what the payment is for with a registration number. We can accept cash at our office but do not advise sending cash through the mail. Application Review After payment has been processed certificates will be issued. Permit Payment Rental Registration Certificate Rental Registration On Time Fees \$40.00 **Total Fee Amount** \$40.00 Payment Method O Pay with a Credit Card \$2.19 processing fee O Pay using your bank account \$5.50 processing fee O Pay with check, cash, or another method No processing fee \$40.00 Amount Due **Total Payment Amount** \$40.00 Ask a question about this