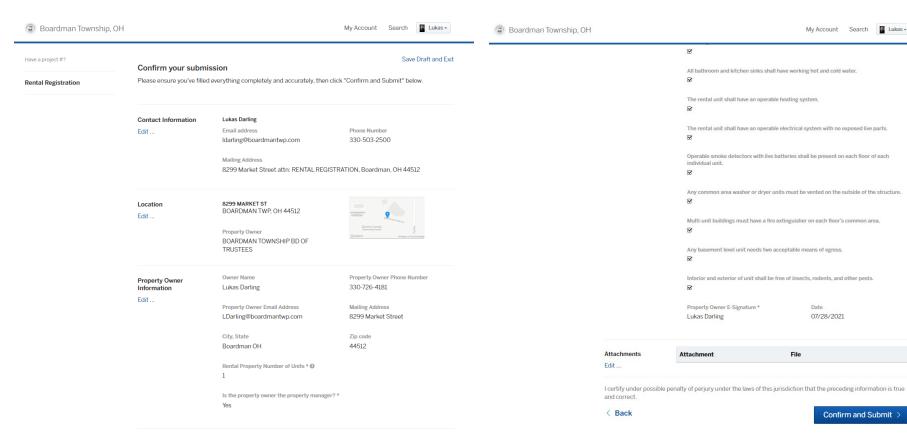

# Confirm your submission

Confirm and submit

My Account Search Lukas -

07/28/2021

Confirm and Submit >