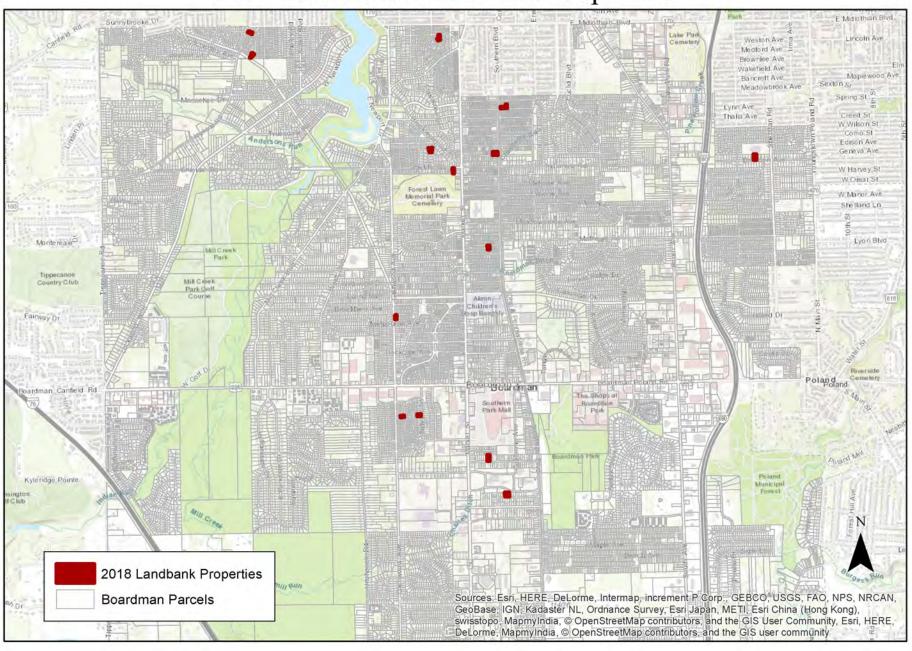

#### LAND BANK

The **Boardman Township Land Reutilization Program** was established in 2012 in an effort to control how vacant properties are returned to the tax-base and ensure that the property is purchased by local residents who will use the property to increase overall property values.

The Land Bank sold 4 properties during 2018;

- 75 Arlene Ave
- 1820 Brandon Ave
- 5022 Southern Blvd
- Washington Blvd

#### 2018 Boardman LandBank Properties