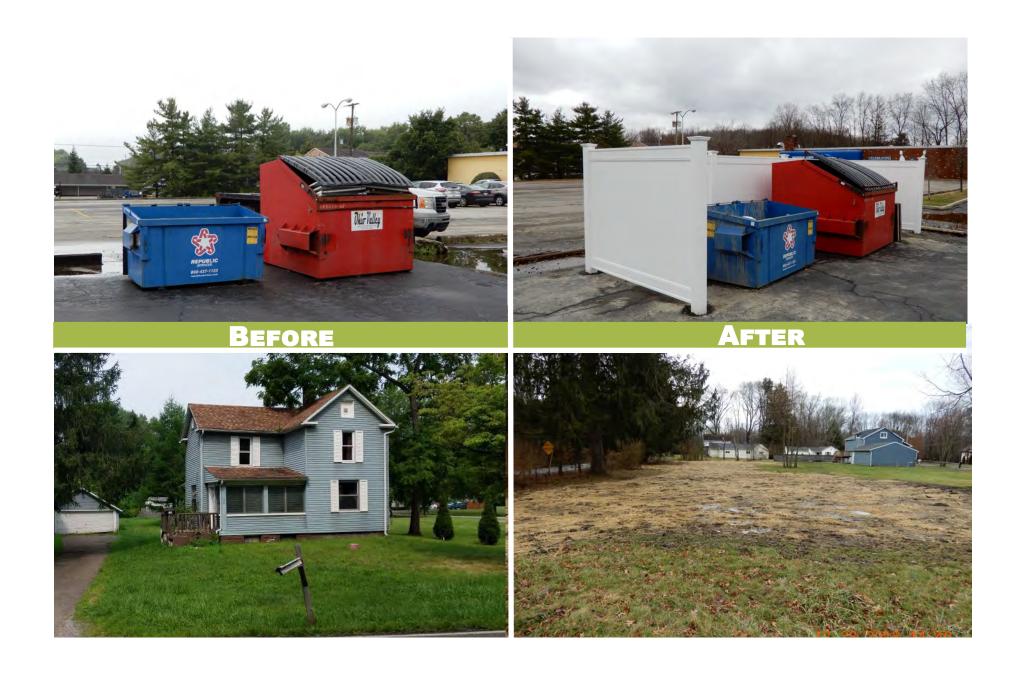

#### LAND BANK

The **Boardman Township Land Reutilization Program** was established in 2012 in an effort to control how vacant properties are returned to the tax-base and ensure that the property is purchased by local residents who will use the property to increase overall property values.

The Land Bank sold 4 properties during 2018;

- 75 Arlene Ave
- 1820 Brandon Ave
- 5022 Southern Blvd
- Washington Blvd

#### **HIGH GRASS**

High grass is another issue, particularly with vacant properties. Grass over ten inches is a violation. When a complaint is received or observed by staff the property owner is notified that they have seven days to cut the grass. After seven days an inspection is conducted. If the property is not brought into compliance at that time, the Township cuts the grass at the owner's expense. In 2018, there were 1,183 complaints received and follow-up inspections. There were 339 total grass cuts, including 145 cuts of the Boardman Township Land Reutilization Program properties. The total cost for grass cutting in 2018 was \$30,360.