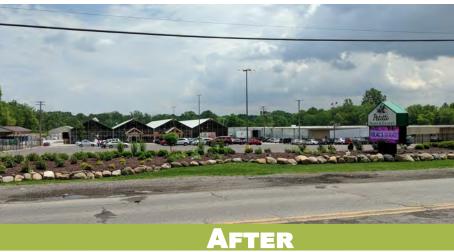

#### LAND BANK

The **Boardman Township Land Reutilization Program** was established in 2012 in an effort to control how vacant properties are returned to the tax-base and ensure that the property is purchased by local residents who will use the property to increase overall property values.

The Land Bank sold 4 properties during 2018;

- 75 Arlene Ave
- 1820 Brandon Ave
- 5022 Southern Blvd
- Washington Blvd