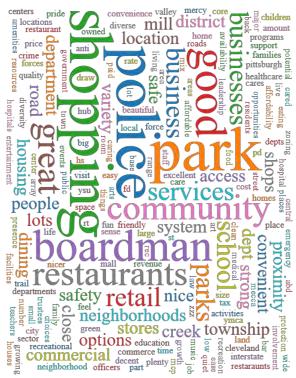

#### **ONLINE SURVEY**

The **Building a Better Boardman** survey was open from January 8th through February 25, 2018. The survey had 618 respondents during the month and a half that it was open. 98% of respondents are Boardman Township residents. Respondents were asked to answer 19 questions, which included where in the Township they lived as well as entry into a raffle for completion of the survey. The main body of the survey contained 16 questions including what respondents believed were the Townships strengths and weaknesses, as well as ranking what they viewed as priorities for different planning focus areas. They were also asked if they agreed with the Townships vision for different planning focus areas such as Glenwood Avenue and Market Street.

#### STRENGTHS & ASSETS

Q16 Strategic Planning Areas and Sites: Glenwood Avenue Current: 4 narrow travel lanes Vision for the Future: lane reduction- 2 travel lanes with a center turning lane, possibly including bike lanes Do you agree with this vision?