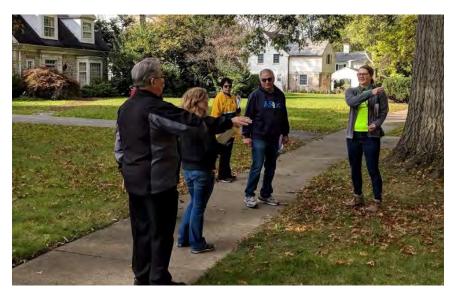

#### **WALK AUDITS**

The first Community Walk Audit was conducted on October 20, 2018, with a relatively good turnout of both neighborhood residents and elected officials. Residents were asked to fill out forms asking questions regarding intersection safety and sidewalk comfortability, as well as scaling this comfortability from 1-4.

Overall, residents and elected officials agreed that sidewalks in some areas were in need of repair and that stretches of Market Street were uncomfortable to walk. The Department staff also discussed how they are currently seeking funding sources for long-term maintenance of the sidewalks.

The October community walk audit was only the first of what will eventually become a series of walk audits in Boardman's various neighborhoods. These walk audits not only serve as a means to get resident feedback, but also serve as community building exercise and help residents view their neighborhoods and meet neighbors.