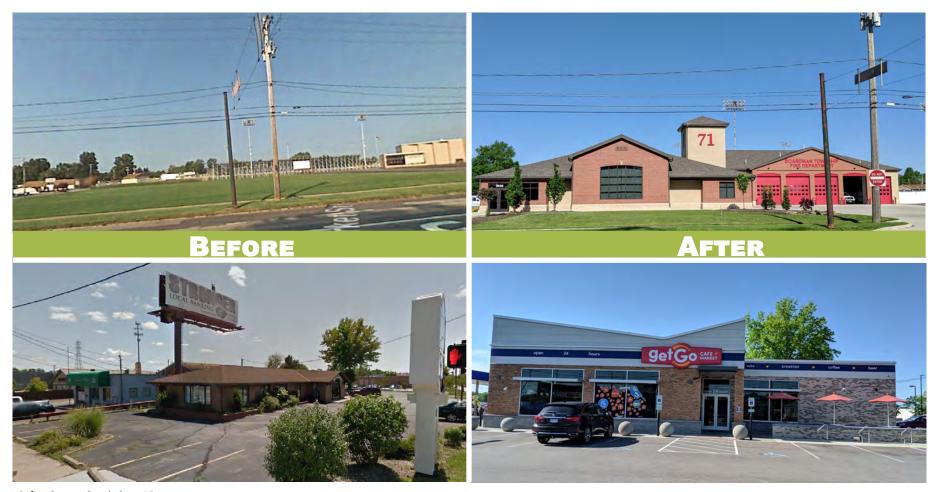

#### LAND BANK

The **Boardman Township Land Reutilization Program** was established in 2012 in an effort to control how vacant properties are returned to the tax-base and ensure that the property is purchased by local residents who will use the property to increase overall property values.

The Land Bank sold 4 properties during 2018;

- 75 Arlene Ave
- 1820 Brandon Ave
- 5022 Southern Blvd
- Washington Blvd

#### **2018 Land Bank Plan** (from the 2017 Strategic Plan)

- Aggressively market land bank properties to adjacent property owners through mailing and personal contacts.
- Continue to pursue CDBG funding for demolition.
- Work with Mahoning County Land Bank to seek funding for demolition services.
- Transfer ownership of properties which have riparian areas and/or flood zones to Boardman Park.
- Make an effort to accept only vacant properties.