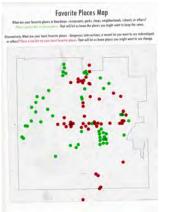

#### **JANUARY 18, 2019 MEETING**

The January 18th meeting was hosted at Good Hope Lutheran Church on Homestead Drive. This meeting was focused on determining existing conditions, determine neighborhood assets, and ways to improve. Additionally a favorite places map allowed residents to mark best and least favorite places. This interactive exercise showed that the favorite spaces included the parks and other neighborhood assets, while least favorite places tended to be along major corridors. Other sticker exercises allowed residents to mark their favorite or preferred proposal.