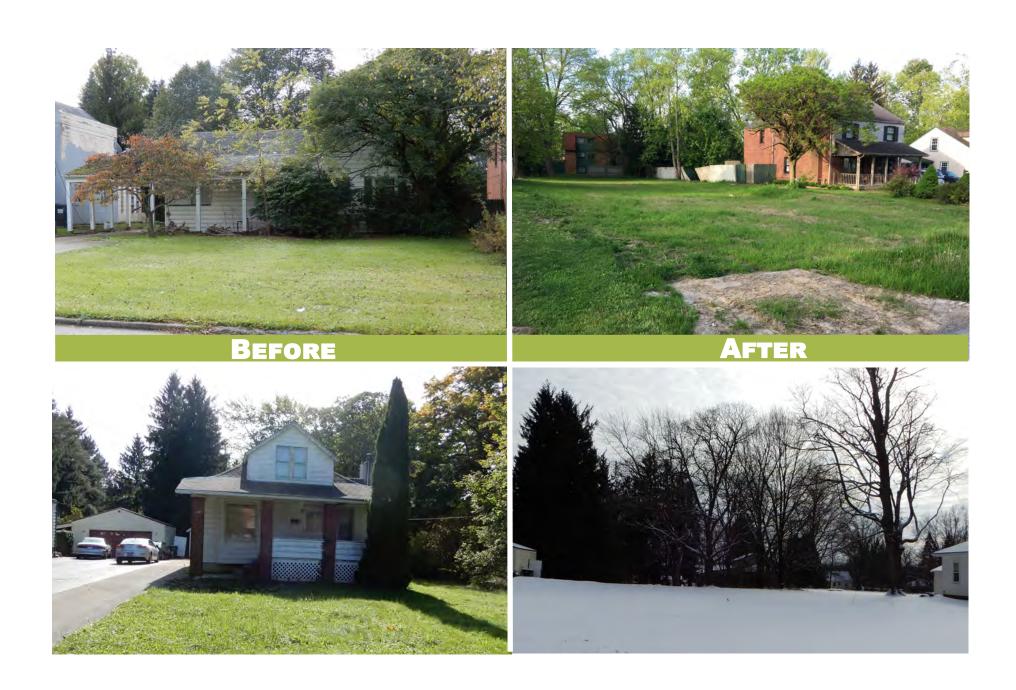

#### LAND BANK

The **Boardman Township Land Reutilization Program** was established in 2012 in an effort to control how vacant properties are returned to the tax-base and ensure that the property is purchased by local residents who will use the property to increase overall property values.

The Land Bank sold 4 properties during 2018;

- 75 Arlene Ave
- 1820 Brandon Ave
- 5022 Southern Blvd
- Washington Blvd

#### **HIGH GRASS**

High grass is another issue, particularly with vacant properties. Grass over ten inches is a violation. When a complaint is received or observed by staff the property owner is notified that they have seven days to cut the grass. After seven days an inspection is conducted. If the property is not brought into compliance at that time, the Township cuts the grass at the owner's expense. In 2018, there were 1,183 complaints received and follow-up inspections. There were 339 total grass cuts, including 145 cuts of the Boardman Township Land Reutilization Program properties. The total cost for grass cutting in 2018 was \$30,360.