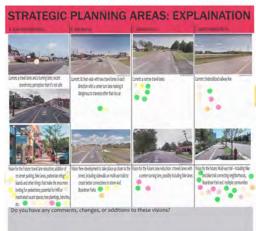

#### STRENGTHS & ASSETS

Q16 Strategic Planning Areas and Sites: Glenwood Avenue Current: 4 narrow travel lanes Vision for the Future: lane reduction- 2 travel lanes with a center turning lane, possibly including bike lanes Do you agree with this vision?