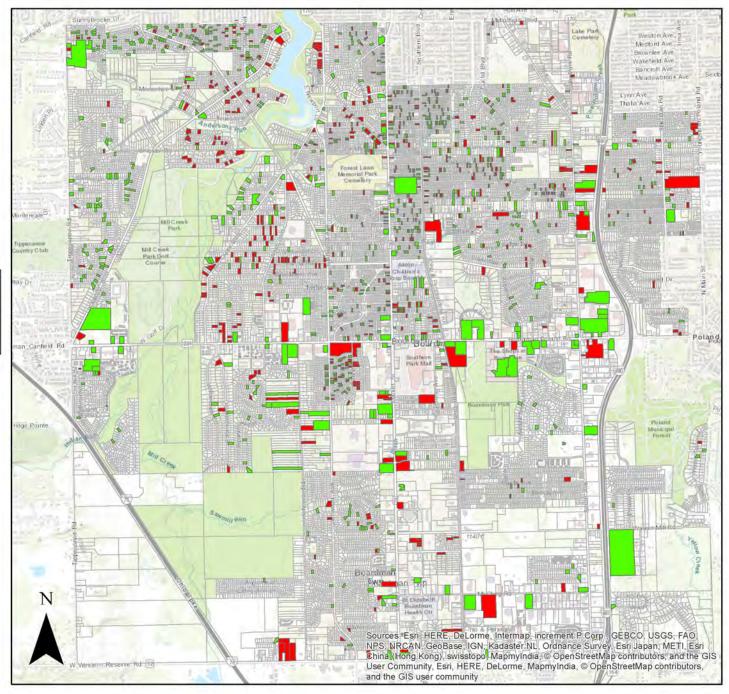

#### LAND BANK

The **Boardman Township Land Reutilization Program** was established in 2012 in an effort to control how vacant properties are returned to the tax-base and ensure that the property is purchased by local residents who will use the property to increase overall property values.

The Land Bank sold 4 properties during 2018;

- 75 Arlene Ave
- 1820 Brandon Ave
- 5022 Southern Blvd
- Washington Blvd

#### **HIGH GRASS**

High grass is another issue, particularly with vacant properties. Grass over ten inches is a violation. When a complaint is received or observed by staff the property owner is notified that they have seven days to cut the grass. After seven days an inspection is conducted. If the property is not brought into compliance at that time, the Township cuts the grass at the owner's expense. In 2018, there were 1,183 complaints received and follow-up inspections. There were 339 total grass cuts, including 145 cuts of the Boardman Township Land Reutilization Program properties. The total cost for grass cutting in 2018 was \$30,360.