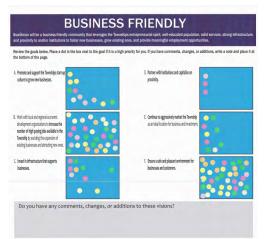

#### **JANUARY 18, 2019 MEETING**

The January 18th meeting was hosted at Good Hope Lutheran Church on Homestead Drive. This meeting was focused on determining existing conditions, determine neighborhood assets, and ways to improve. Additionally a favorite places map allowed residents to mark best and least favorite places. This interactive exercise showed that the favorite spaces included the parks and other neighborhood assets, while least favorite places tended to be along major corridors. Other sticker exercises allowed residents to mark their favorite or preferred proposal.

#### STRENGTHS & ASSETS

Q16 Strategic Planning Areas and Sites: Glenwood Avenue Current: 4 narrow travel lanes Vision for the Future: lane reduction- 2 travel lanes with a center turning lane, possibly including bike lanes Do you agree with this vision?