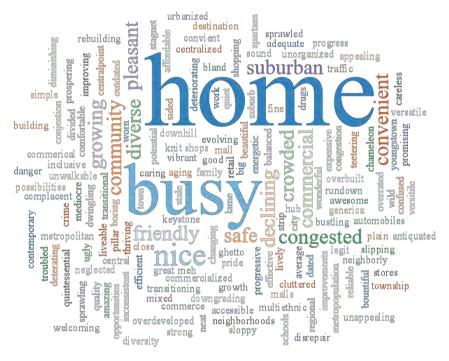

#### **ONLINE SURVEY**

The **Building a Better Boardman** survey was open from January 8th through February 25, 2018. The survey had 618 respondents during the month and a half that it was open. 98% of respondents are Boardman Township residents. Respondents were asked to answer 19 questions, which included where in the Township they lived as well as entry into a raffle for completion of the survey. The main body of the survey contained 16 questions including what respondents believed were the Townships strengths and weaknesses, as well as ranking what they viewed as priorities for different planning focus areas. They were also asked if they agreed with the Townships vision for different planning focus areas such as Glenwood Avenue and Market Street.

#### ONE WORD TO DESCRIBE BOARDMAN