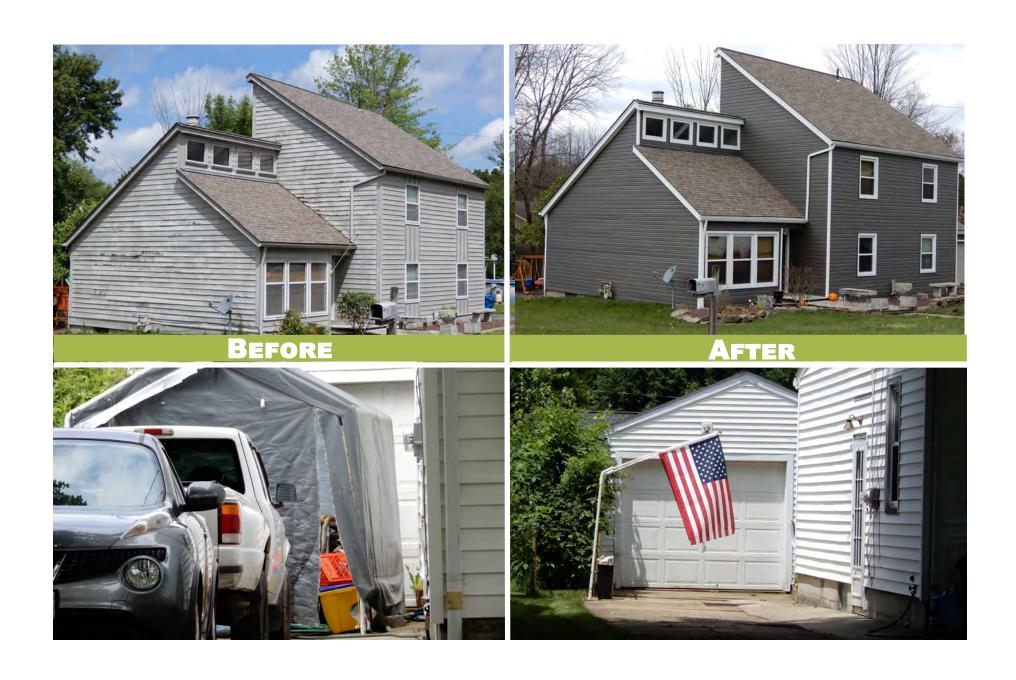

In 2018, the Board of Zoning Appeals heard 39 cases. Common appeals to the Zoning Code are for large detached garages, fence setbacks, and conditional uses group homes and medical facilities.

Before Source: Google StreetView

Before Source: Google StreetView