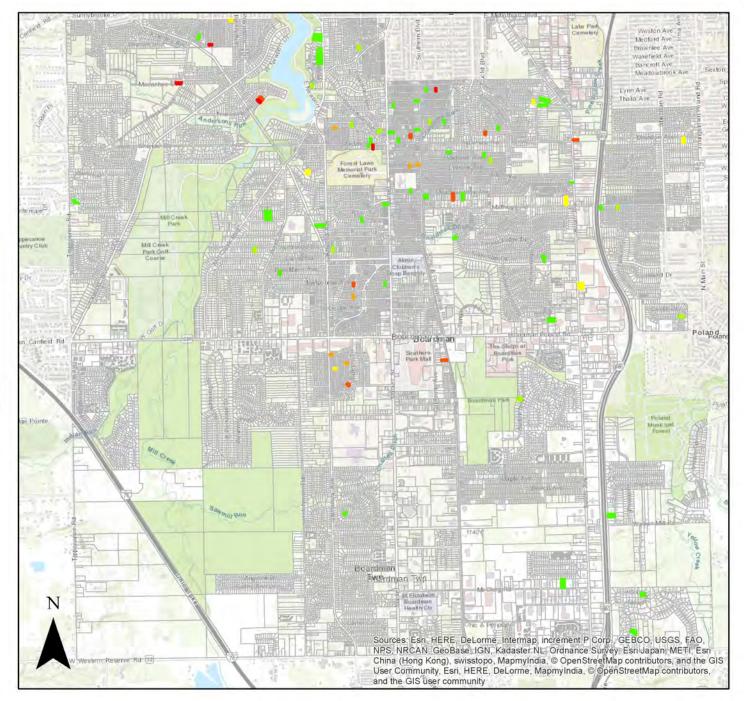

In 2018, the Board of Zoning Appeals heard 39 cases. Common appeals to the Zoning Code are for large detached garages, fence setbacks, and conditional uses group homes and medical facilities.

Before Source: Google StreetView

Before Source: Google StreetView