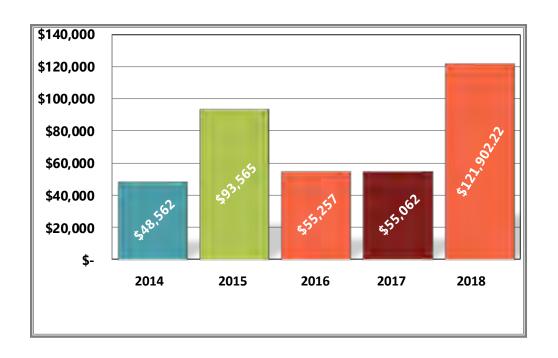

#### **PERMITS**

The Department issued 574 permits in 2018. The total permit fees collected were \$121,902.22. This is up \$66,840.22 since 2017 with a total of only \$55,062 in fees. Signs and fences made up 48% of the permits issued during the year, although they only accounted for 28% of the fees.

574 TOTAL PERMITS

PERMIT 121K

#### PERMIT FEES BY YEAR