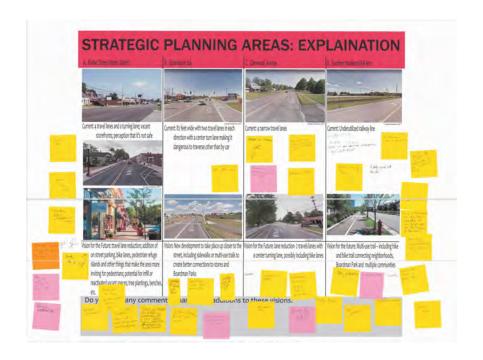

#### STRENGTHS & ASSETS

Q16 Strategic Planning Areas and Sites: Glenwood Avenue Current: 4 narrow travel lanes Vision for the Future: lane reduction- 2 travel lanes with a center turning lane, possibly including bike lanes Do you agree with this vision?