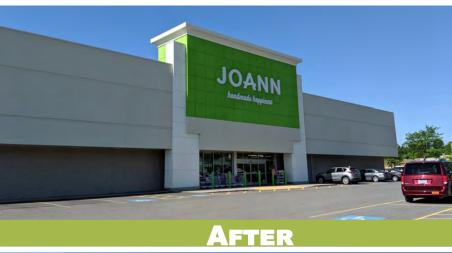

- 1. Touch free Warehouse
- 2. Joann's
- 3. The Dog Stop
- 4. Jay's Hot Dog's
- 5. Kufleitner Jeep Dodge Ram Dealership
- 6. Popeye's Chicken
- 7. Farmer's Bank ATM
- 8. Spartan Square Addition
- 9. Former K-mart out lots
- 10. Window World Addition
- 11. Raising Cane's Chicken
- 12. Mazda Addition
- 13. Sweeney Chevrolet
- 14. Brookstone Meadery
- 15. Diletto Winery
- 16. Mane Health Crossroads
- 17. Extra Storage
- 18. Meijer

In 2018, the Board of Zoning Appeals heard 39 cases. Common appeals to the Zoning Code are for large detached garages, fence setbacks, and conditional uses group homes and medical facilities.

Before Source: Google StreetView

Before Source: Google StreetView