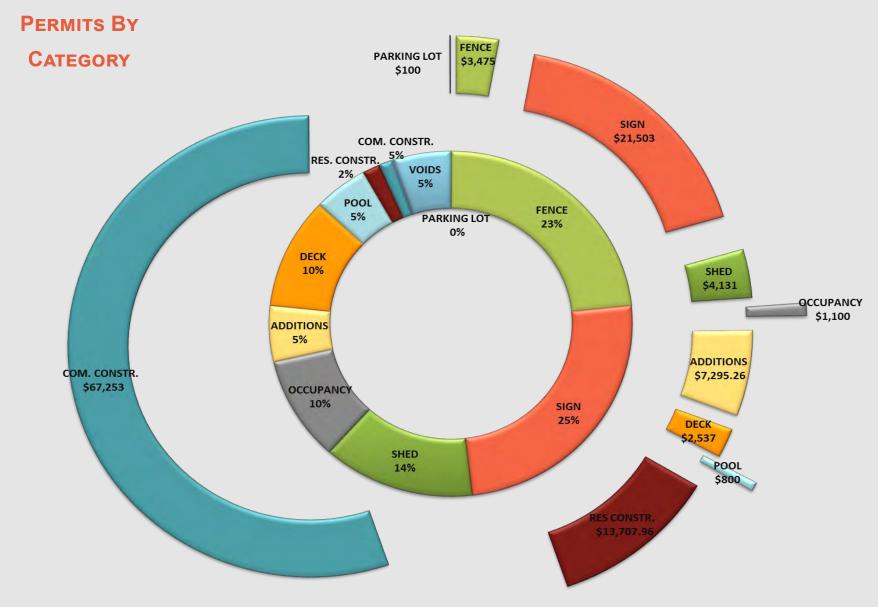

#### **PERMITS**

The Department issued 574 permits in 2018. The total permit fees collected were \$121,902.22. This is up \$66,840.22 since 2017 with a total of only \$55,062 in fees. Signs and fences made up 48% of the permits issued during the year, although they only accounted for 28% of the fees.

Occupancy totaled 10% of our fees this year. Occupancy brought in \$1,100 since May 14, 2018 when the new \$25 fee became effective. Previously there was no permit fee. May through August averaged approximately 61 permits a month.