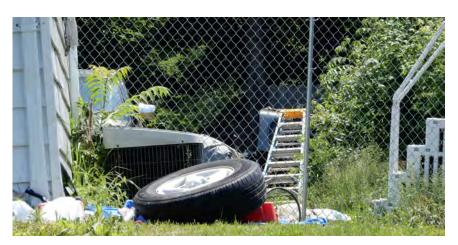

## PROPERTY MAINTENANCE

As a Limited Home Rule Township, Boardman Township has the authority to create and enforce property maintenance standards. Property maintenance of all properties, both residential and commercial, is a critical part of protecting property values and ensuring the health and safety of the community. Boardman's property maintenance resolution includes the maintenance of structures, equipment, and exterior property.

#### **PROPERTY MAINTENANCE COMPLAINTS**

When a property maintenance or zoning violation is reported or observed a field inspection is conducted to document the violation and notice is sent out. Typically two weeks later a recheck is completed to determine if the issue has been addressed. If it has not been another violation notice is sent out. If a property does not come into compliance after receiving several notifications a Citation may be issued or the property could be declared a nuisance and cleaned-up by the Township.

#### **NUISANCE CLEAN-UP**

In some cases the Township may also declare a property a nuisance under ORC 505.87 or 505.86 and either clean up exterior garbage or debris or board up and unsecured structure. In 2018 a total of 7 nuisance resolutions were completed for a cost of \$3,400. The cost of the clean-up or property securement is assessed to the property.