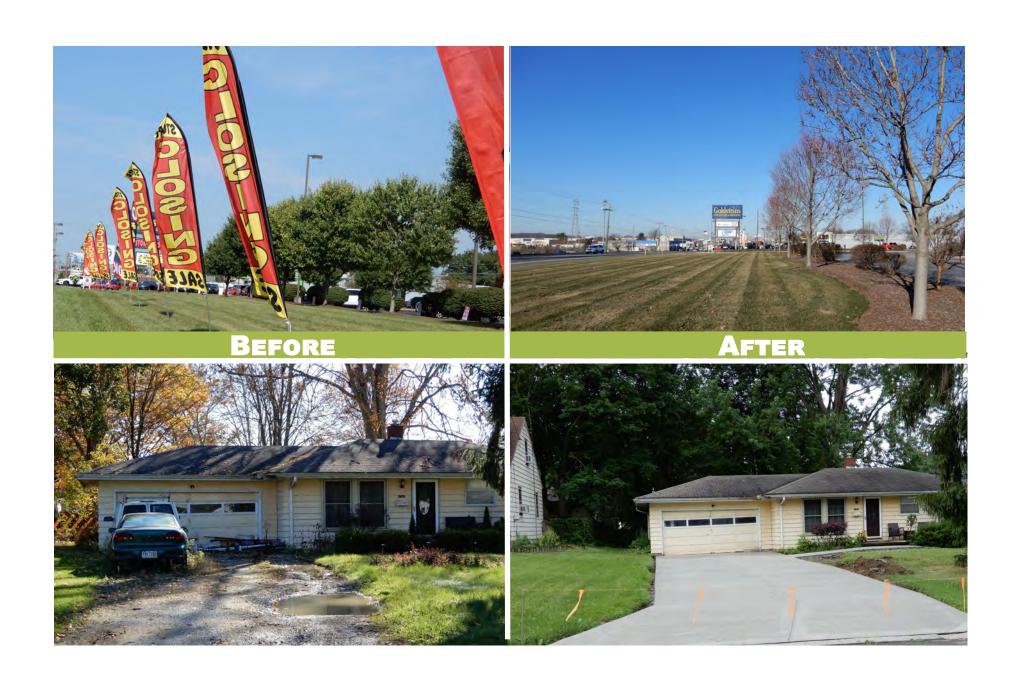

#### LAND BANK

The **Boardman Township Land Reutilization Program** was established in 2012 in an effort to control how vacant properties are returned to the tax-base and ensure that the property is purchased by local residents who will use the property to increase overall property values.

The Land Bank sold 4 properties during 2018;

- 75 Arlene Ave
- 1820 Brandon Ave
- 5022 Southern Blvd
- Washington Blvd