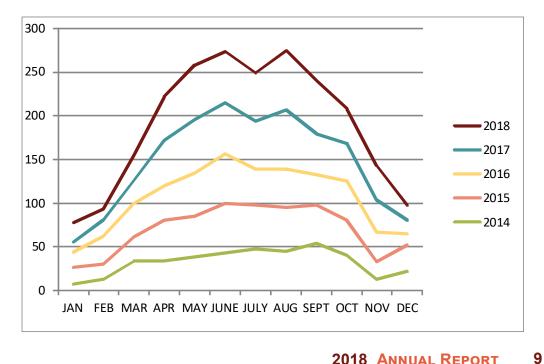

2018 COMPLAINTS

300
250
200
150
100
50
0

Instituted in factor in

2018
Boardman
Code
Enforcement
Properties