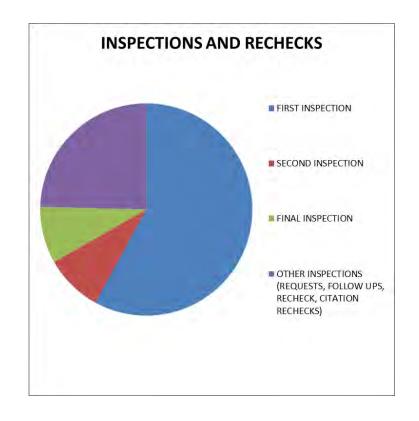

#### **PROPERTY MAINTENANCE COMPLAINTS**

When a property maintenance or zoning violation is reported or observed a field inspection is conducted to document the violation and notice is sent out. Typically two weeks later a recheck is completed to determine if the issue has been addressed. If it has not been another violation notice is sent out. If a property does not come into compliance after receiving several notifications a Citation may be issued or the property could be declared a nuisance and cleaned-up by the Township.