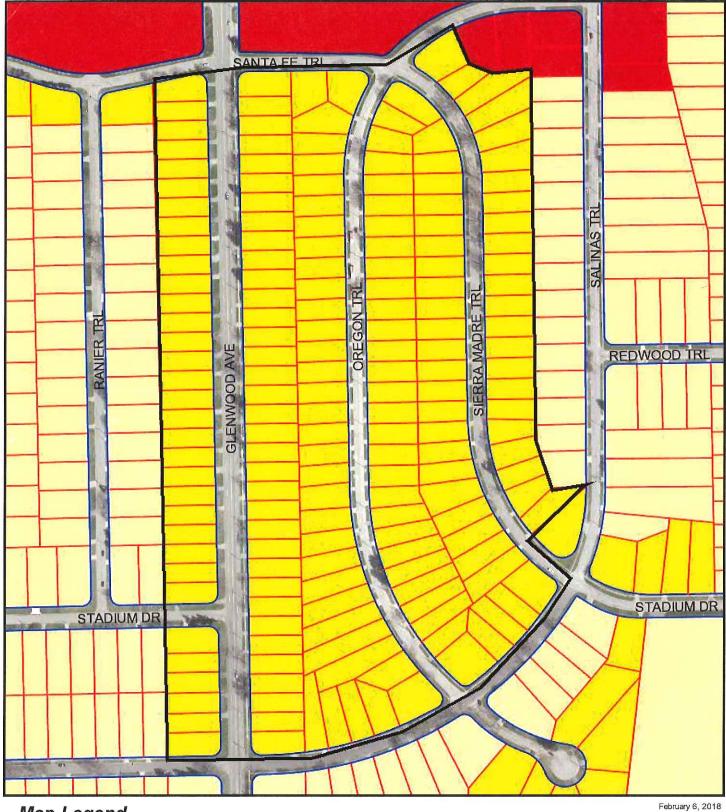

#### **AMENDMENT A-2018-06**

Pursuant to Article XVI, Section F, Part a, Number 1 of the Boardman Township Zoning Resolution, as amended through May 29, 2012, concerning the initiation of amendments to the Township Zoning Resolution, the Board of Trustees of Boardman Township find it necessary to initiate hearings to amend the Boardman Township Zoning Resolution and Township zoning Map to reclassify and rezone the following 181 parcels of real property from Residential R-2 Districts to Residential R-1 Districts:

10 Parcels along Salinas Trail

45 Parcels along Sierra Madre Trail

57 Parcels along Oregon Trail

1 Parcel along Santa Fe Trail

68 Parcels on Glenwood Avenue

All properties are located in Boardman Township, Mahoning County, State of Ohio.

# Resolution to Initiate the Rezoning of 181 Parcels of Property in and around the Westward Home Replat from the Residential R-2 Zoning District to a Residential R-1 Zoning District

The Board of Trustees of Boardman Township, Mahoning County, State of Ohio, meeting in a Regular Session on Thursday, February 8, 2017, did adopt the following resolution:

The following 181 parcels are proposed to be rezoned and reclassified from a Residential R-2 district to a Residential R-1 district in their entirety:

|    | Parcel ID         | #    | Street       | Suffix | Legal                                       |
|----|-------------------|------|--------------|--------|---------------------------------------------|
| 1  | 29-091-0-104.00-0 | 7470 | SALINAS      | TRL    | LOT174,50X152IRR,WESTWARDHOREPLAT3,         |
| 2  | 29-091-0-105.00-0 | 7464 | SALINAS      | TRL    | LOT173,50X140IRR,WESTWARDHOREPLAT3,         |
| 3  | 29-091-0-106.00-0 | 7460 | SALINAS      | TRL    | LOT172,95X119IRR,WESTWARDHOREPLAT3,         |
| 4  | 29-091-0-129.00-0 | 7355 | SIERRA MADRE | TRL    | LOT149,122.73X95.95IRR,WESTWARDHOREPLATNO1, |
| 5  | 29-091-0-130.00-0 | 7359 | SIERRA MADRE | TRL    | LOT150,65X122.34IRR,WESTWARDHOREPLATNO1,    |
| 6  | 29-091-0-131.00-0 | 7365 | SIERRA MADRE | TRL    | LOT151,50X196.98IRR,WESTWARDHOREPLAT3,      |
| 7  | 29-091-0-132.00-0 | 7371 | SIERRA MADRE | TRL    | LOT152,50X196.98IRR,WESTWARDHOREPL3,        |
| 8  | 29-091-0-133.00-0 | 7377 | SIERRA MADRE | TRL    | LOT153,50X134IRR,WESTWARDHOREPLAT3,         |
| 9  | 29-091-0-134.00-0 | 7381 | SIERRA MADRE | TRL    | LOT154,50X139.89IRR,WESTWARDHOREPLAT3,      |
| 10 | 29-091-0-135.00-0 | 7385 | SIERRA MADRE | TRL    | LOT155,54X130.34IRR,WESTWARDHOREPLAT3,      |
| 11 | 29-091-0-136.00-0 | 7389 | SIERRA MADRE | TRL    | LOT156,54X130,WESTWARDHOREPLAT3,            |
| 12 | 29-091-0-137.00-0 | 7393 | SIERRA MADRE | TRL    | LOT157,54X130,WESTWARDHOREPLAT3,            |
| 13 | 29-091-0-138.00-0 | 7397 | SIERRA MADRE | TRL    | LOT158,54X130,WESTWARDHOREPLAT3,            |
| 14 | 29-091-0-139.00-0 | 7401 | SIERRA MADRE | TRL    | LOT159,54X130,WESTWARDHOREP,                |
| 15 | 29-091-0-140.00-0 | 7405 | SIERRA MADRE | TRL    | LOT160,54X130,WESTWARDHOREPLAT3,            |
| 16 | 29-091-0-141.00-0 | 7409 | SIERRA MADRE | TRL    | LOT161,54X130,WESTWARDHOREPLAT3,            |
| 17 | 29-091-0-142.00-0 | 7413 | SIERRA MADRE | TRL    | LOT162,54X130,WESTWARDHOREPLAT3,            |
| 18 | 29-091-0-143.00-0 | 7417 | SIERRA MADRE | TRL    | LOT163,54X130,WESTWARDHOREPLAT3,            |
| 19 | 29-091-0-144.00-0 | 7421 | SIERRA MADRE | TRL    | LOT164,54X130,WESTWARDHOREPLAT3,            |
| 20 | 29-091-0-145.00-0 | 7425 | SIERRA MADRE | TRL    | LOT165,54X130,WESTWARDHOREPLAT3,            |