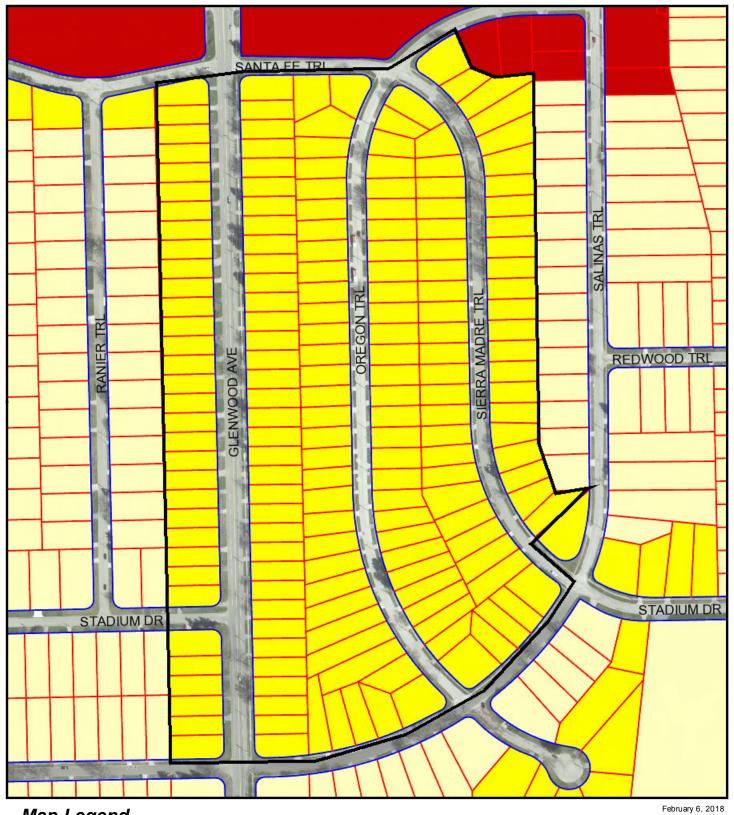

#### **AMENDMENT A-2018-06**

Pursuant to Article XVI, Section F, Part a, Number 1 of the Boardman Township Zoning Resolution, as amended through May 29, 2012, concerning the initiation of amendments to the Township Zoning Resolution, the Board of Trustees of Boardman Township find it necessary to initiate hearings to amend the Boardman Township Zoning Resolution and Township zoning Map to reclassify and rezone the following 181 parcels of real property from Residential R-2 Districts to Residential R-1 Districts:

10 Parcels along Salinas Trail

45 Parcels along Sierra Madre Trail

57 Parcels along Oregon Trail

1 Parcel along Santa Fe Trail

68 Parcels on Glenwood Avenue

All properties are located in Boardman Township, Mahoning County, State of Ohio.

# Resolution to Initiate the Rezoning of 181 Parcels of Property in and around the Westward Home Replat from the Residential R-2 Zoning District to a Residential R-1 Zoning District

The Board of Trustees of Boardman Township, Mahoning County, State of Ohio, meeting in a Regular Session on Thursday, February 8, 2017, did adopt the following resolution:

The following 181 parcels are proposed to be rezoned and reclassified from a Residential R-2 district to a Residential R-1 district in their entirety:

|    | Parcel ID         | #    | Street       | Suffix | Legal                                       |
|----|-------------------|------|--------------|--------|---------------------------------------------|
| 1  | 29-091-0-104.00-0 | 7470 | SALINAS      | TRL    | LOT174,50X152IRR,WESTWARDHOREPLAT3,         |
| 2  | 29-091-0-105.00-0 | 7464 | SALINAS      | TRL    | LOT173,50X140IRR,WESTWARDHOREPLAT3,         |
| 3  | 29-091-0-106.00-0 | 7460 | SALINAS      | TRL    | LOT172,95X119IRR,WESTWARDHOREPLAT3,         |
| 4  | 29-091-0-129.00-0 | 7355 | SIERRA MADRE | TRL    | LOT149,122.73X95.95IRR,WESTWARDHOREPLATNO1, |
| 5  | 29-091-0-130.00-0 | 7359 | SIERRA MADRE | TRL    | LOT150,65X122.34IRR,WESTWARDHOREPLATNO1,    |
| 6  | 29-091-0-131.00-0 | 7365 | SIERRA MADRE | TRL    | LOT151,50X196.98IRR,WESTWARDHOREPLAT3,      |
| 7  | 29-091-0-132.00-0 | 7371 | SIERRA MADRE | TRL    | LOT152,50X196.98IRR,WESTWARDHOREPL3,        |
| 8  | 29-091-0-133.00-0 | 7377 | SIERRA MADRE | TRL    | LOT153,50X134IRR,WESTWARDHOREPLAT3,         |
| 9  | 29-091-0-134.00-0 | 7381 | SIERRA MADRE | TRL    | LOT154,50X139.89IRR,WESTWARDHOREPLAT3,      |
| 10 | 29-091-0-135.00-0 | 7385 | SIERRA MADRE | TRL    | LOT155,54X130.34IRR,WESTWARDHOREPLAT3,      |
| 11 | 29-091-0-136.00-0 | 7389 | SIERRA MADRE | TRL    | LOT156,54X130,WESTWARDHOREPLAT3,            |
| 12 | 29-091-0-137.00-0 | 7393 | SIERRA MADRE | TRL    | LOT157,54X130,WESTWARDHOREPLAT3,            |
| 13 | 29-091-0-138.00-0 | 7397 | SIERRA MADRE | TRL    | LOT158,54X130,WESTWARDHOREPLAT3,            |
| 14 | 29-091-0-139.00-0 | 7401 | SIERRA MADRE | TRL    | LOT159,54X130,WESTWARDHOREP,                |
| 15 | 29-091-0-140.00-0 | 7405 | SIERRA MADRE | TRL    | LOT160,54X130,WESTWARDHOREPLAT3,            |
| 16 | 29-091-0-141.00-0 | 7409 | SIERRA MADRE | TRL    | LOT161,54X130,WESTWARDHOREPLAT3,            |
| 17 | 29-091-0-142.00-0 | 7413 | SIERRA MADRE | TRL    | LOT162,54X130,WESTWARDHOREPLAT3,            |
| 18 | 29-091-0-143.00-0 | 7417 | SIERRA MADRE | TRL    | LOT163,54X130,WESTWARDHOREPLAT3,            |
| 19 | 29-091-0-144.00-0 | 7421 | SIERRA MADRE | TRL    | LOT164,54X130,WESTWARDHOREPLAT3,            |
| 20 | 29-091-0-145.00-0 | 7425 | SIERRA MADRE | TRL    | LOT165,54X130,WESTWARDHOREPLAT3,            |