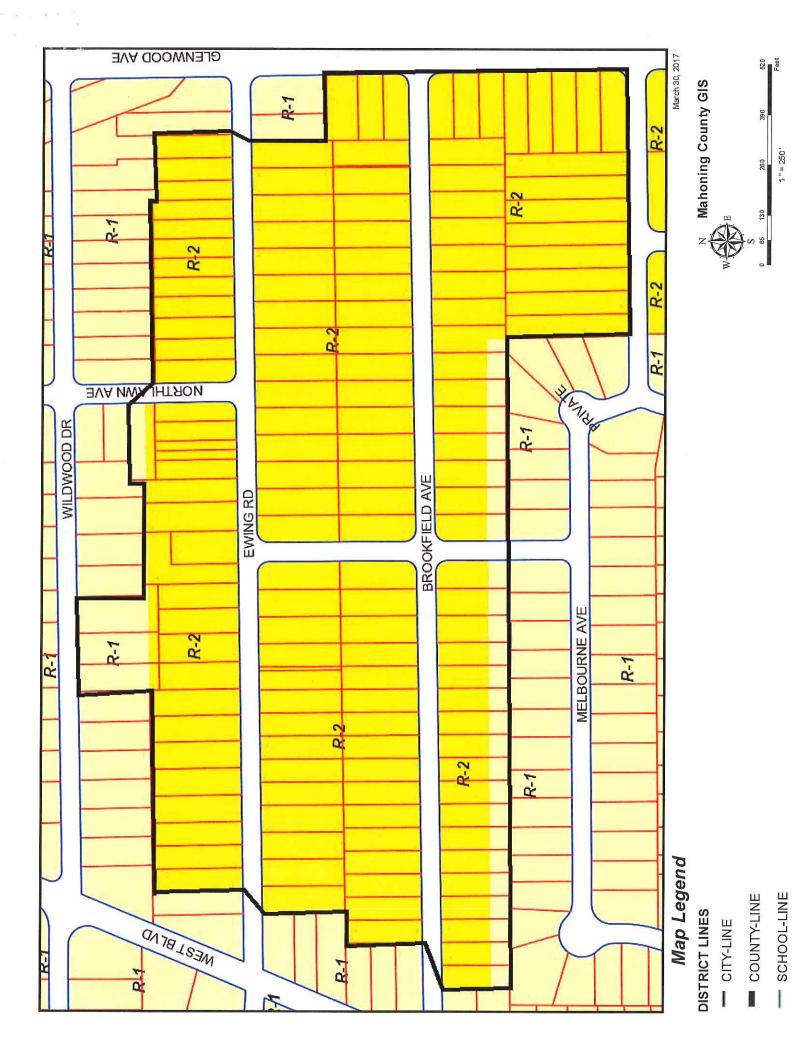

### **AMENDMENT A-2018-05**

Pursuant to Article XVI, Section F, Part a, Number 1 of the Boardman Township Zoning Resolution, as amended through May 29, 2012, concerning the initiation of amendments to the Township Zoning Resolution, the Board of Trustees of Boardman Township find it necessary to initiate hearings to amend the Boardman Township Zoning Resolution and Township zoning Map to reclassify and rezone the following 151 parcels of real property from Residential R-2 Districts to Residential R-1 Districts:

8 Parcels along Melbourne Avenue

11 Parcels along Glenwood Avenue

65 Parcels along Brookfield Avenue

63 Parcels along Ewing Road

3 Parcels on Wildwood Drive

1 on Northlawn Avenue

All properties are located in Boardman Township, Mahoning County, State of Ohio.

### **DISTRICT LINES**

— CITY-LINE

COUNTY-LINE

— SCHOOL-LINE

N Mahoning County GIS

E
S
0 65 130 260 390 520

1 " = 250 ' Feet