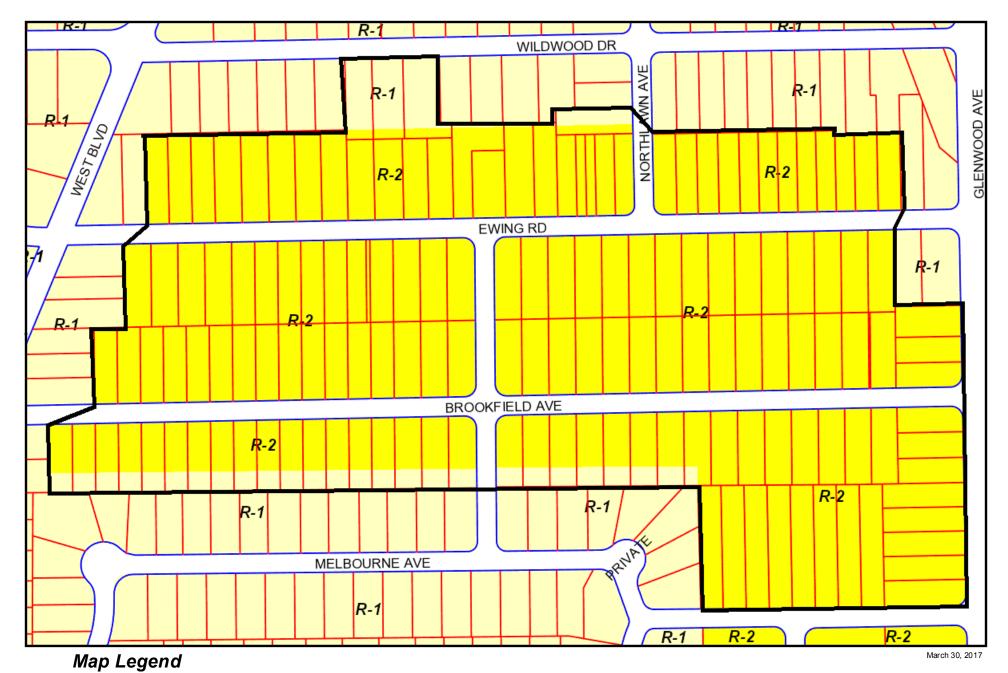

### **AMENDMENT A-2018-05**

Pursuant to Article XVI, Section F, Part a, Number 1 of the Boardman Township Zoning Resolution, as amended through May 29, 2012, concerning the initiation of amendments to the Township Zoning Resolution, the Board of Trustees of Boardman Township find it necessary to initiate hearings to amend the Boardman Township Zoning Resolution and Township zoning Map to reclassify and rezone the following 151 parcels of real property from Residential R-2 Districts to Residential R-1 Districts:

8 Parcels along Melbourne Avenue

11 Parcels along Glenwood Avenue

65 Parcels along Brookfield Avenue

63 Parcels along Ewing Road

3 Parcels on Wildwood Drive

1 on Northlawn Avenue

All properties are located in Boardman Township, Mahoning County, State of Ohio.

### **DISTRICT LINES**

— CITY-LINE

COUNTY-LINE

— SCHOOL-LINE

N Mahoning County GIS

E
S
0 65 130 260 390 520

1 " = 250 ' Feet