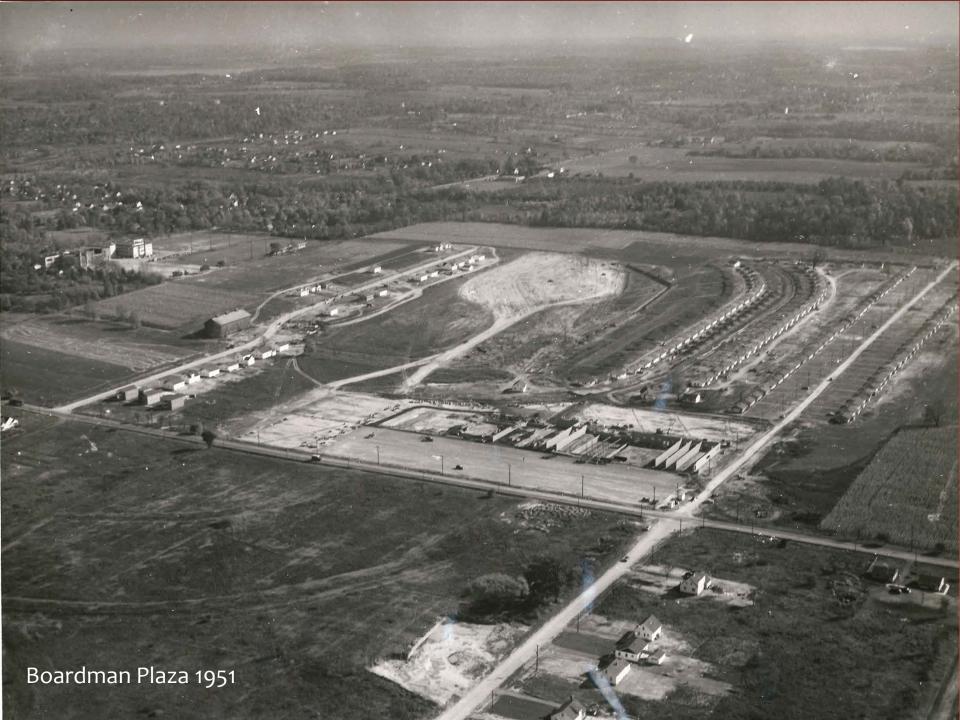

nship of Boardman and developed in the 1920s, Newport Village was one of Youngstown's earliest automobile accessible suburban developments. The twenty four and a half acre district is comprised of Jennette Drive, Chester Drive, seven lots on Overhill Road, and a majority of the area on Market Street's west side. Gently curving streets with both Tudor and Colonial architecture blend into the natural landscape of the area and Mill Creek Park. Newport Village became part of the National Register of Historic Places in 2006.

THE NEWPORT VILLAGE HISTORICAL ASSOCIATION
THE OHIO HISTORICAL SOCIETY

2007

18-50

Post WWI Development takes off along Southern Blvd. and continues into the 1930's and 1940's off Market St. and Glenwood Ave. including Ridgewood Estates and the Boardman Park Allotment.





Boardman Plaza – Est. 1950's. It was one of the first strip malls in the country.













## Population Per Square Mile

Darker areas most densely populated in the Township

**Lightest** areas - least densely populated in the Township



#### **Median Age**

- 2000 42.1 years
- 2010 44.6 years

#### **Average Family Size**

- 2000 2.94
- 2010 2.87















## WHERE ARE WE NOW?

- Auto-oriented development
  - Difficult & dangerous to walk or bike
- Separated uses
  - Neighborhoods divided by large roads and commercial areas
- Changing retail trends
- Housing crisis/bubble









MATAL















#### Green Infrastructure

Green infrastructure is an approach to water management that **protects**, **restores**, **or mimics the natural water cycle**. Green infrastructure