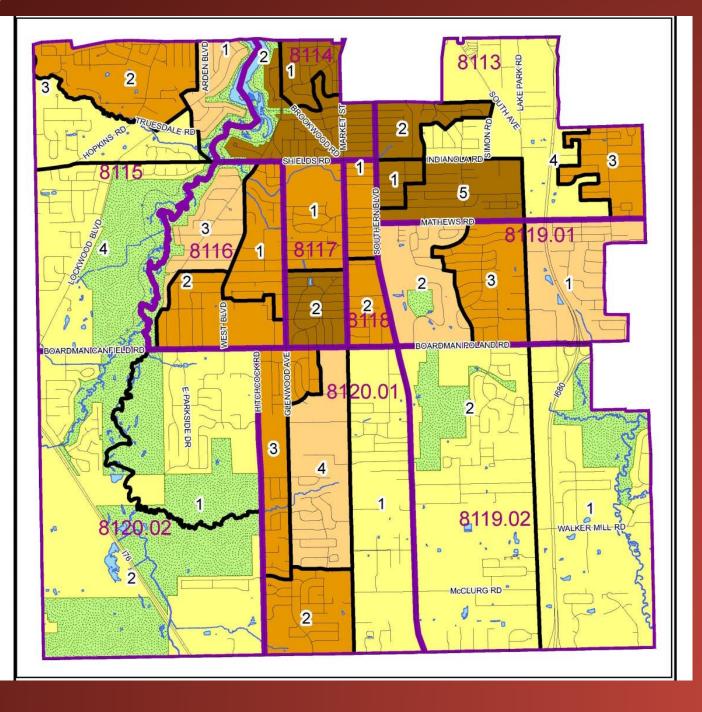

## WHAT IS A COMPREHENSIVE PLAN?

A public document that serves as guide for decisions about the future of the community, including a vision, goals and priorities.

Range 2