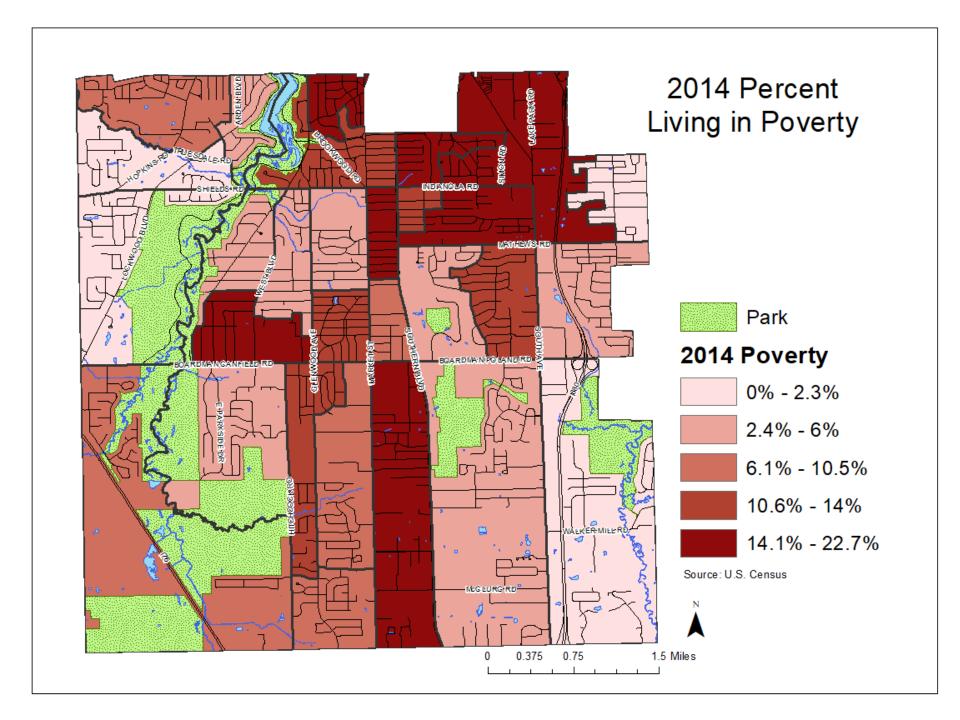

l architecture blend into the natural landscape of the area and Mill Creek Park. Newport Village became part of the National Register of Historic Places in 2006.

THE NEWPORT VILLAGE HISTORICAL ASSOCIATION
THE OHIO HISTORICAL SOCIETY

2007

18-50

Post WWI Development takes off along Southern Blvd. and continues into the 1930's and 1940's off Market St. and Glenwood Ave. including Ridgewood Estates and the Boardman Park Allotment.





Boardman Plaza – Est. 1950's. It was one of the first strip malls in the country.













## Population Per Square Mile

Darker areas most densely populated in the Township

**Lightest** areas - least densely populated in the Township



#### **Median Age**

- 2000 42.1 years
- 2010 44.6 years

#### **Average Family Size**

- 2000 2.94
- 2010 2.87















## WHERE ARE WE NOW?

- Auto-oriented development
  - Difficult & dangerous to walk or bike
- Separated uses
  - Neighborhoods divided by large roads and commercial areas
- Changing retail trends
- Housing crisis/bubble









MATAL















#### Green Infrastructure

Green infrastructure is an approach to water management that **protects**, **restores**, **or mimics the natural water cycle**. Green infrastructure is effective, economical, and enhances community safety and quality of life. It means planting trees and restoring wetlands, rather than building a costly new water treatment plant.





CHOICE GROCERIES THE MEATO

## NEXT STEPS

#### Public engagement

- Next meeting Monday, February 5 (Boardman Park)
- Community Survey www.boardmantwp.com

#### **Development o