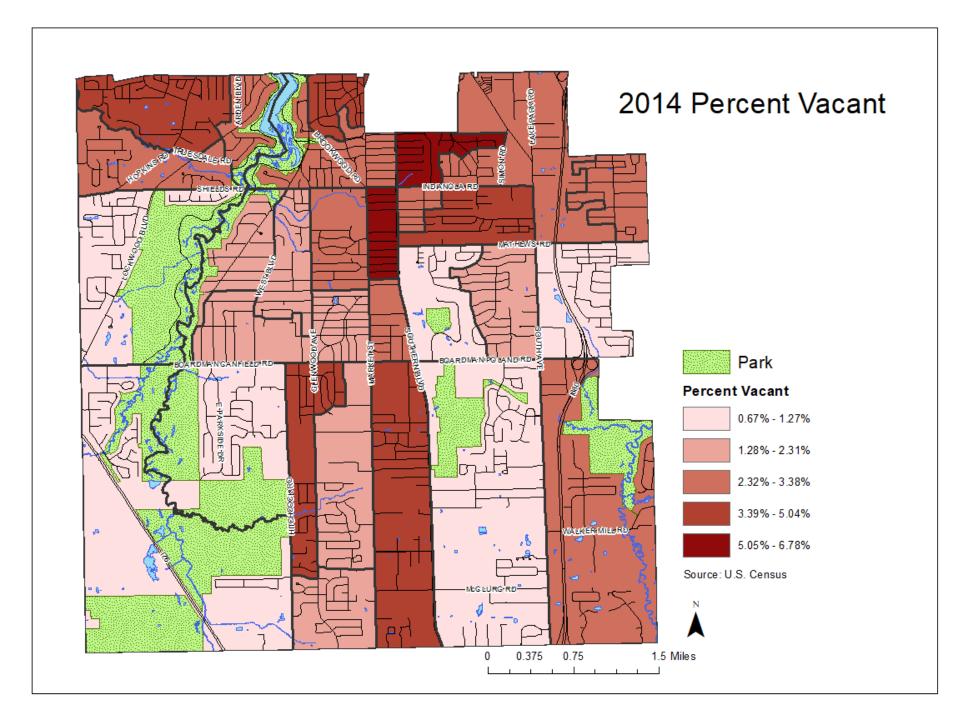

chitecture blend into the natural landscape of the area and Mill Creek Park. Newport Village became part of the National Register of Historic Places in 2006.

THE NEWPORT VILLAGE HISTORICAL ASSOCIATION
THE OHIO HISTORICAL SOCIETY

2007

18-50

Post WWI Development takes off along Southern Blvd. and continues into the 1930's and 1940's off Market St. and Glenwood Ave. including Ridgewood Estates and the Boardman Park Allotment.





Boardman Plaza – Est. 1950's. It was one of the first strip malls in the country.













## Population Per Square Mile

Darker areas most densely populated in the Township

**Lightest** areas - least densely populated in the Township



#### **Median Age**

- 2000 42.1 years
- 2010 44.6 years

#### **Average Family Size**

- 2000 2.94
- 2010 2.87















## WHERE ARE WE NOW?

- Auto-oriented development
  - Difficult & dangerous to walk or bike
- Separated uses
  - Neighborhoods divided by large roads and commercial areas
- Changing retail trends
- Housing crisis/bubble









MATAL















#### Green Infrastructure

Green infrastructure is an approach to water management that **protects**, **restores**, **or mimics the natural water cycle**. Green infrastructure is effective, economical, and enhances community safety and quality of life. It means planting trees and restoring wetlands, rather than building a costly new water treatment plant.





CHOICE GROCERIES THE MEATO

## NEXT STEPS

#### Public engagement

- Next meeting Monday, February 5 (Boardman Park)
- Community Survey www.boardmantwp.com

#### **Development of a