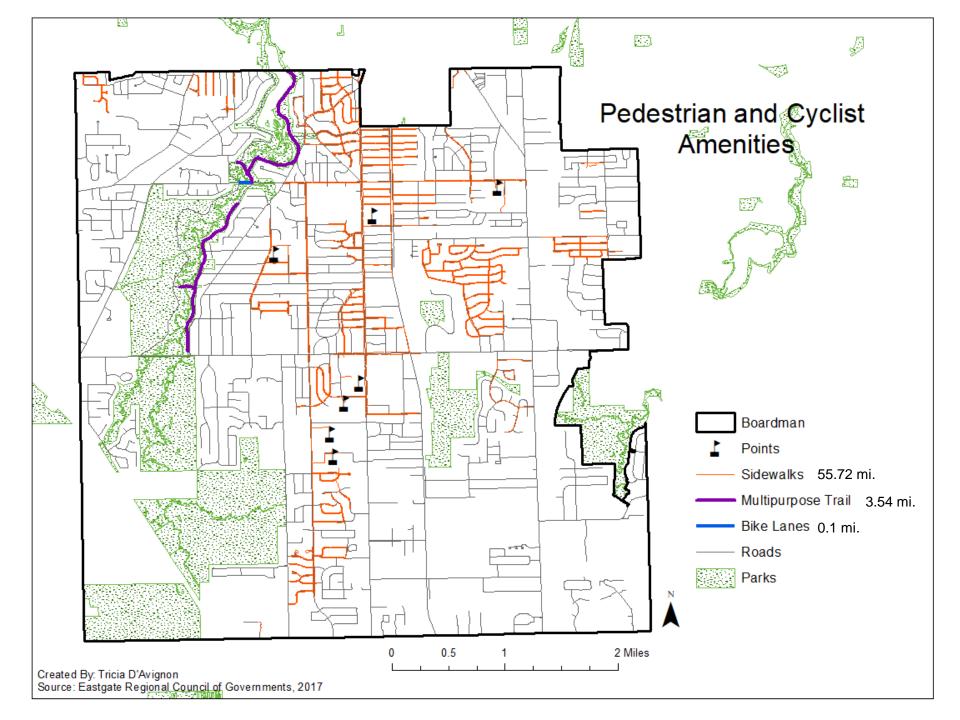

## WHAT IS A COMPREHENSIVE PLAN?

A public document that serves as guide for decisions about the future of the community, including a vision, goals and priorities.

Range 2