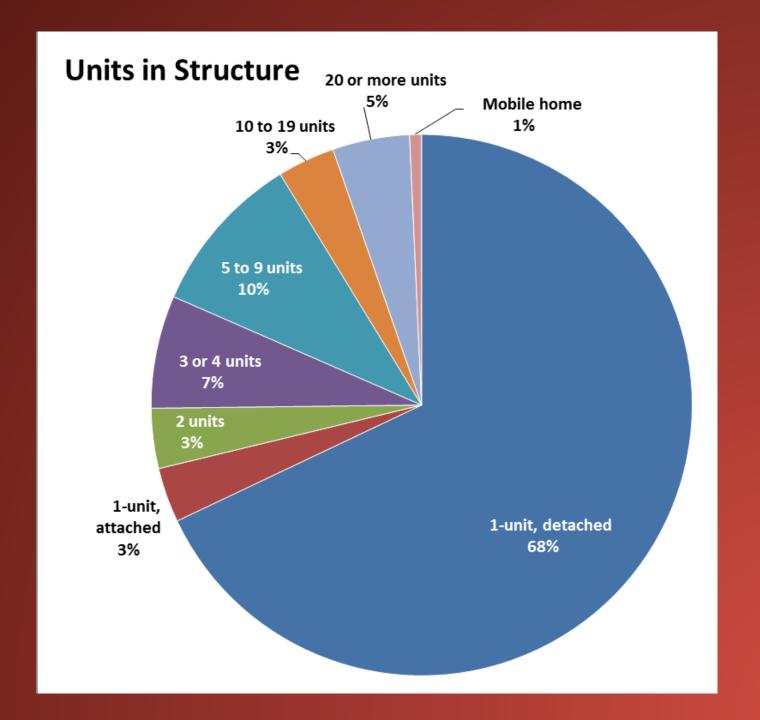

itecture blend into the natural landscape of the area and Mill Creek Park. Newport Village became part of the National Register of Historic Places in 2006.

THE NEWPORT VILLAGE HISTORICAL ASSOCIATION
THE OHIO HISTORICAL SOCIETY

2007

18-50

Post WWI Development takes off along Southern Blvd. and continues into the 1930's and 1940's off Market St. and Glenwood Ave. including Ridgewood Estates and the Boardman Park Allotment.





Boardman Plaza – Est. 1950's. It was one of the first strip malls in the country.













## Population Per Square Mile

Darker areas most densely populated in the Township

**Lightest** areas - least densely populated in the Township



#### **Median Age**

- 2000 42.1 years
- 2010 44.6 years

#### **Average Family Size**

- 2000 2.94
- 2010 2.87















## WHERE ARE WE NOW?

- Auto-oriented development
  - Difficult & dangerous to walk or bike
- Separated uses
  - Neighborhoods divided by large roads and commercial areas
- Changing retail trends
- Housing crisis/bubble









MATAL















#### Green Infrastructure

Green infrastructure is an approach to water management that **protects**, **restores**, **or mimics the natural water cycle**. Green infrastructure is effective, economical, and enhances community safety and quality of life. It means planting trees and restoring wetlands, rather than building a costly new water treatment plant.





CHOICE GROCERIES THE MEATO

## NEXT STEPS

#### Public engagement

- Next meeting Monday, February 5 (Boardman Park)
- Community Survey www.boardmantwp.com

#### **Development of a dr