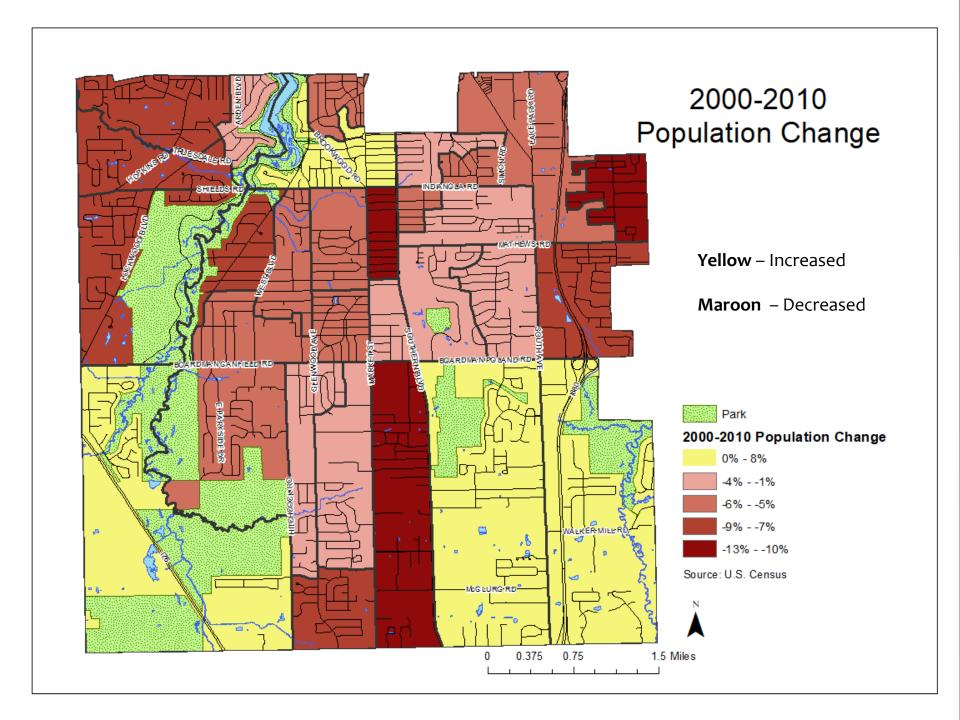

ial architecture blend into the natural landscape of the area and Mill Creek Park. Newport Village became part of the National Register of Historic Places in 2006.

THE NEWPORT VILLAGE HISTORICAL ASSOCIATION
THE OHIO HISTORICAL SOCIETY

2007

18-50

Post WWI Development takes off along Southern Blvd. and continues into the 1930's and 1940's off Market St. and Glenwood Ave. including Ridgewood Estates and the Boardman Park Allotment.





Boardman Plaza – Est. 1950's. It was one of the first strip malls in the country.













## Population Per Square Mile

Darker areas most densely populated in the Township

**Lightest** areas - least densely populated in the Township



#### **Median Age**

- 2000 42.1 years
- 2010 44.6 years

#### **Average Family Size**

- 2000 2.94
- 2010 2.87















## WHERE ARE WE NOW?

- Auto-oriented development
  - Difficult & dangerous to walk or bike
- Separated uses
  - Neighborhoods divided by large roads and commercial areas
- Changing retail trends
- Housing crisis/bubble









MATAL















#### Green Infrastructure

Green infrastructure is an approach to water management that **protects**, **restores**, **or mimics the natural water cycle**. Green infrastructure is effective, economical, and enhances community safety and quality of life. It means planting trees and restoring wetlands, rather than building a costly new water treatment plant.





CHOICE GROCERIES THE MEATO

## NEXT STEPS

#### Public engagement

- Next meeting Monday, February 5 (Boardman Park)
- Community Survey www.boardmantwp.com

#### **Development