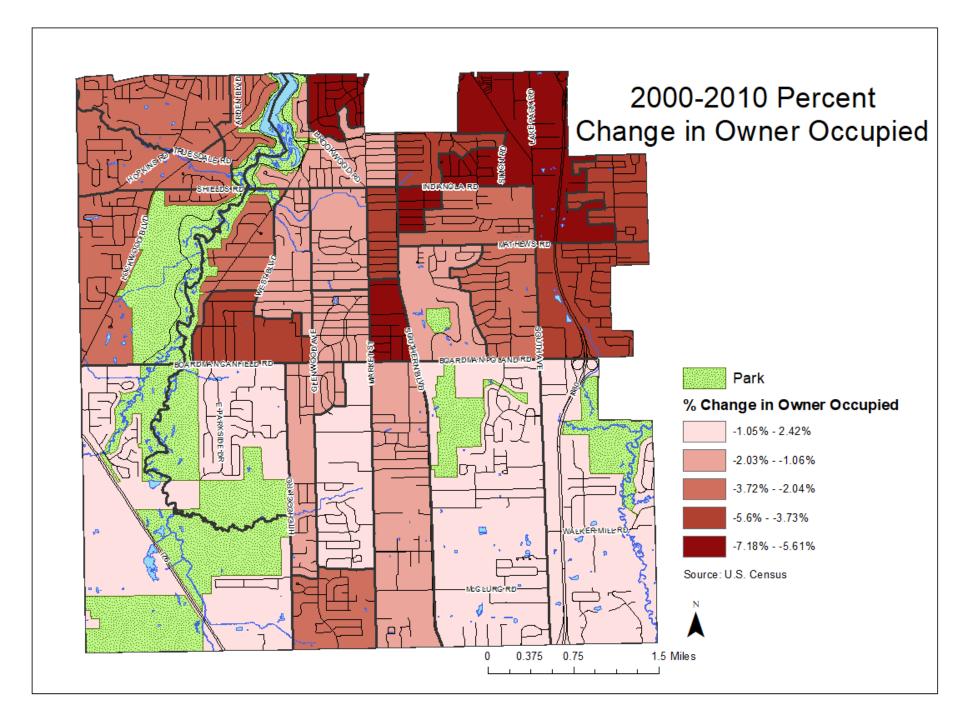

architecture blend into the natural landscape of the area and Mill Creek Park. Newport Village became part of the National Register of Historic Places in 2006.

THE NEWPORT VILLAGE HISTORICAL ASSOCIATION
THE OHIO HISTORICAL SOCIETY

2007

18-50

Post WWI Development takes off along Southern Blvd. and continues into the 1930's and 1940's off Market St. and Glenwood Ave. including Ridgewood Estates and the Boardman Park Allotment.





Boardman Plaza – Est. 1950's. It was one of the first strip malls in the country.













## Population Per Square Mile

Darker areas most densely populated in the Township

**Lightest** areas - least densely populated in the Township



#### **Median Age**

- 2000 42.1 years
- 2010 44.6 years

#### **Average Family Size**

- 2000 2.94
- 2010 2.87















## WHERE ARE WE NOW?

- Auto-oriented development
  - Difficult & dangerous to walk or bike
- Separated uses
  - Neighborhoods divided by large roads and commercial areas
- Changing retail trends
- Housing crisis/bubble









MATAL















#### Green Infrastructure

Green infrastructure is an approach to water management that **protects**, **restores**, **or mimics the natural water cycle**. Green infrastructure is effective, economical, and enhances community safety and quality of life. It means planting trees and restoring wetlands, rather than building a costly new water treatment plant.





CHOICE GROCERIES THE MEATO

## NEXT STEPS

#### Public engagement

- Next meeting Monday, February 5 (Boardman Park)
- Community Survey www.boardmantwp.com

#### **Development of