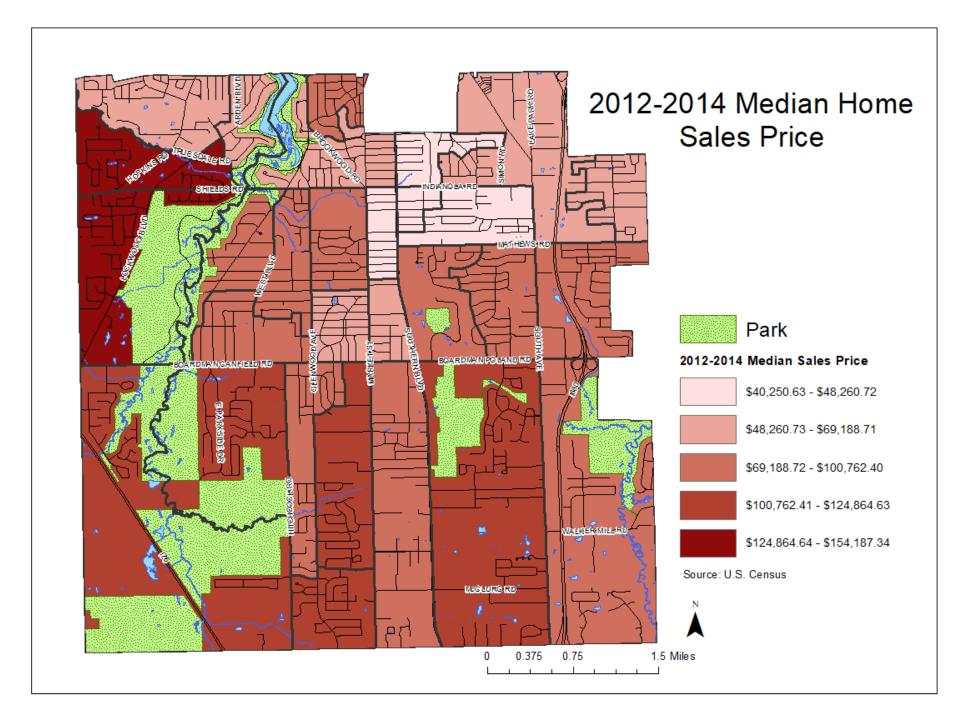

## WHAT IS A COMPREHENSIVE PLAN?

A public document that serves as guide for decisions about the future of the community, including a vision, goals and priorities.

Range 2